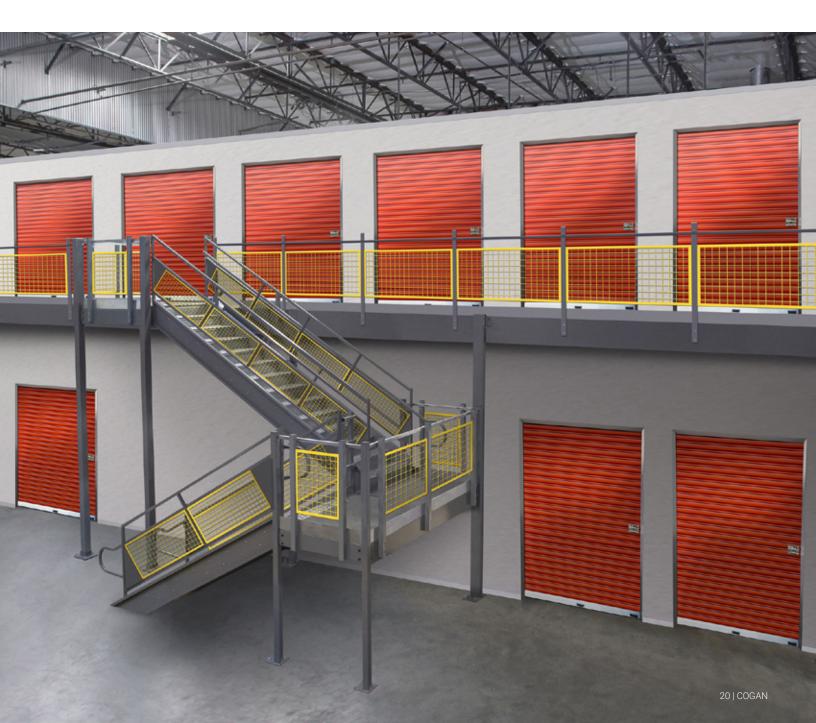

### **Self-Storage**

#### Mezzanine

Make the most out of your selfstorage building conversion with a fully integrated freestanding mezzanine. Designed to fit within the parameters of a predetermined layout, a mezzanine allows an existing building to be transformed into a self-storage facility by adding a second or even third floor. Accommodate more storage units and rent to the maximum number of tenants. The freestanding structure also means the facility can grow and change with the needs of the surrounding community. Units can be modified, removed, or consolidated - a significant advantage over a static shelf-supported mezzanine.