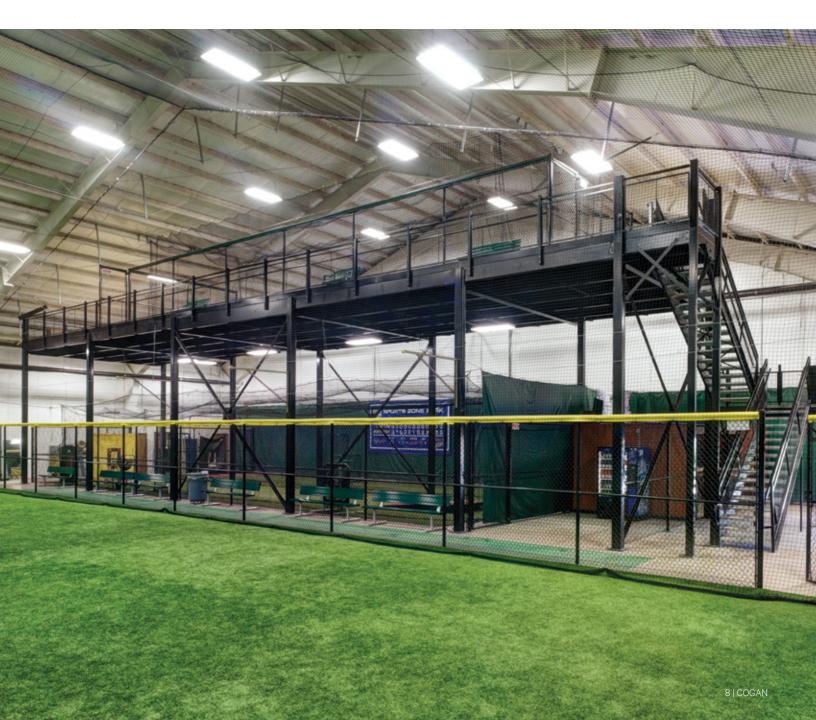

### **Sports Facility**

#### Mezzanine

An all-star player in your starting lineup. Knock it out of the park with a Cogan sports facility mezzanine.

Don't get boxed in a corner by space shortages! Install a Cogan mezzanine and make sure your sports facility is up to scratch. Versatile to accommodate a range of applications, a Cogan mezzanine can easily double the playing field in your athletics center. Whether you require extra space for an indoor soccer complex, driving range, baseball batting area, or even a school gym, Cogan mezzanines are in a league of their own. Just another part of our all-star track record!