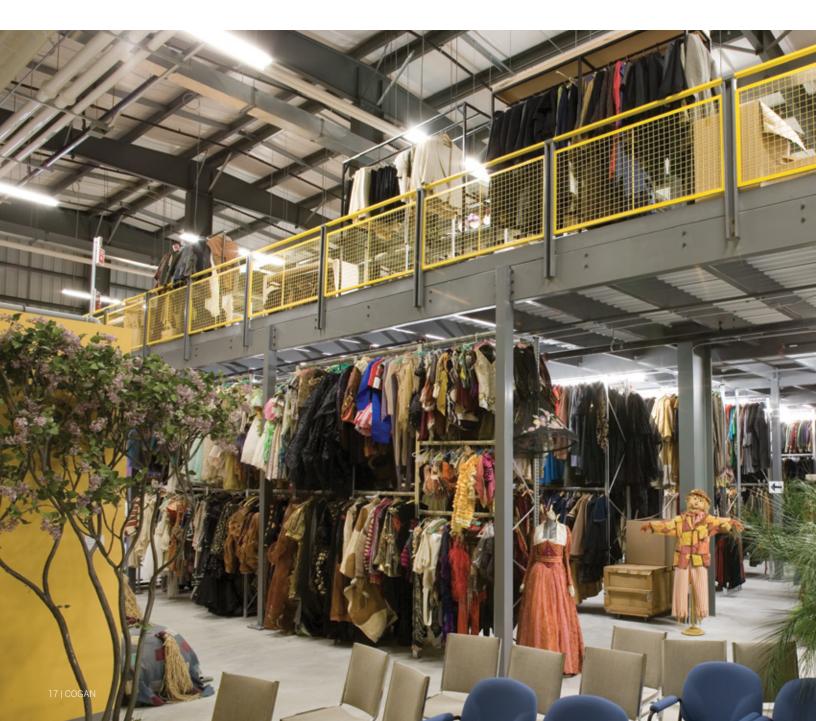

#### Mezzanine

Never miss a cue with Cogan mezzanines for theatre costume and prop storage. Guaranteed to steal the show!

The logistics of coordinating a large-scale theatre event is a major undertaking. Razor sharp organization is essential to keep multiple productions running smoothly. With hundreds of costume and set changes, lighting and music cues, and countless props, there is zero space for backstage clutter. Utilize a Cogan mezzanine and create a seamlessly functional dressing room, storage, and backstage waiting area. From opening lines to curtain call, Cogan mezzanine are guaranteed to steal the show!