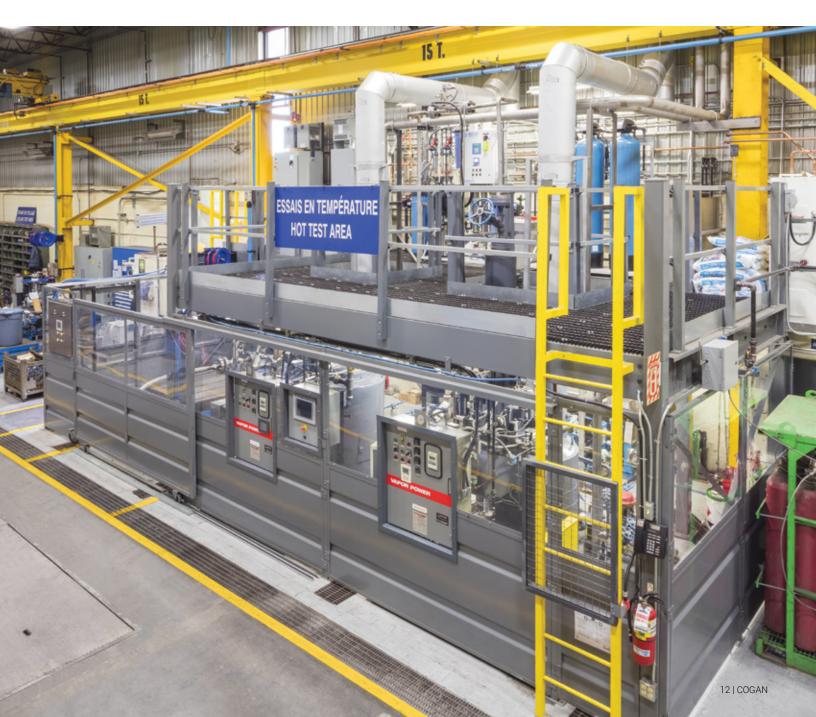

## **Equipment Platform**Mezzanine

Boost safety and productivity on your production floor with a Cogan equipment platform mezzanine. By adding more convenient access points to critical functions, a mezzanine can boost safety and efficiency on your production floor. Designed to integrate seamlessly with your existing operations, an equipment platform mezzanine provides secure passageways over machinery. This is ideal for equipment that must be accessed from above, such as heating and cooling equipment, compressors, and piping or ventilation units. Necessary maintenance can be completed without disrupting the primary work area below.