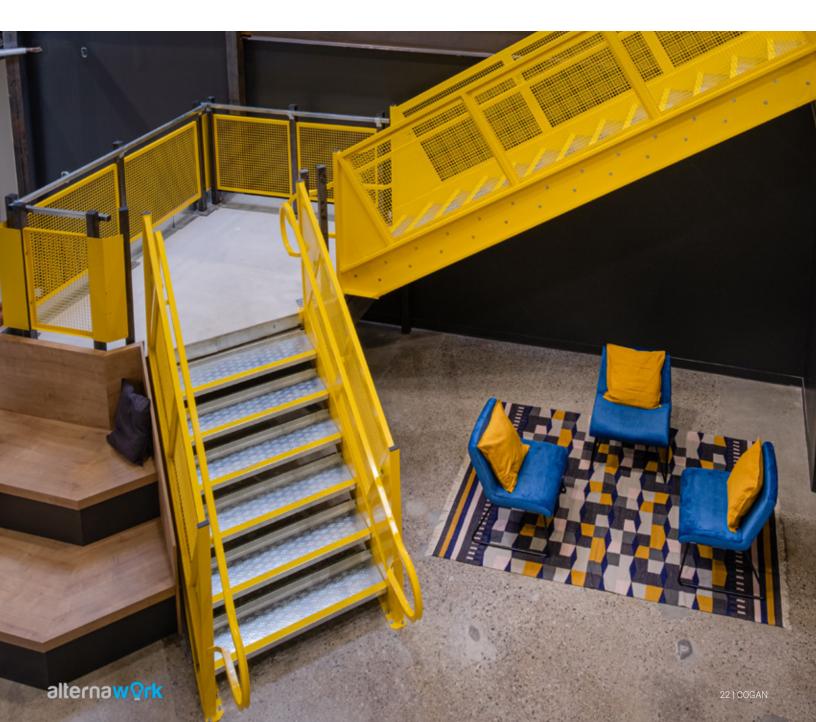

### **Co-Work Space**

#### Mezzanine

Create a multi-functional shared office facility and help small businesses thrive with a co-work space mezzanine.

The integration of a mezzanine allows co-work facilities to create a shared office space as unique as the many businesses that work there. By adding a second floor within their existing building, co-work facilities can offer additional workstations, conference rooms, kitchen spaces, and communal areas. Completely custom layouts maximize productivity and overall well-being so that independent professionals can focus their attention on what matters most – growing successful businesses.