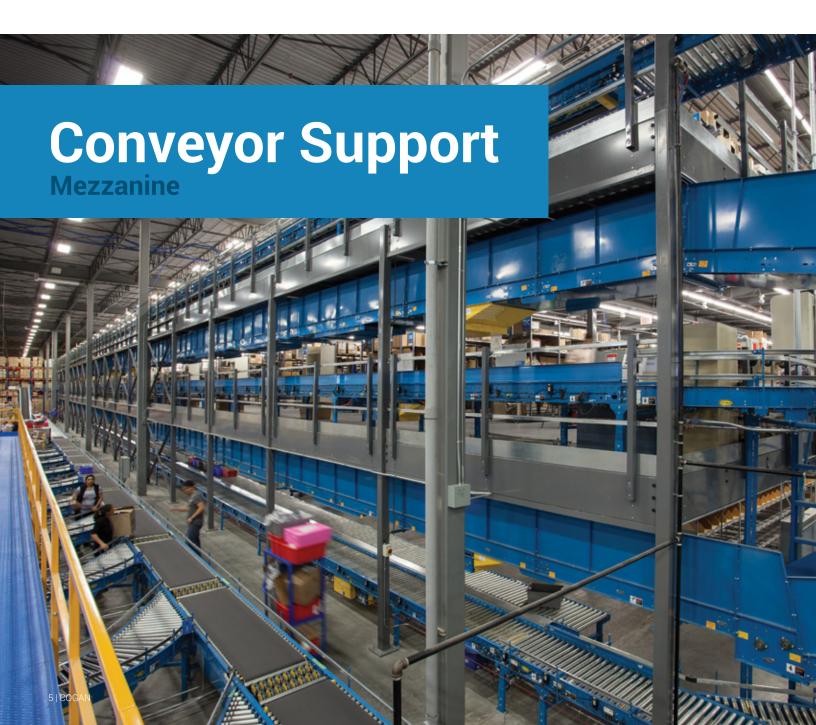

Quality, strength, efficiency to keep your process running smoothly. From conception to installation, a Cogan mezzanine is innovation at its best.

Don't be afraid to challenge a Cogan mezzanine! Constant movement and vibration can be tough on a structure, but a conveyor support mezzanine will live up to the rigorous pace of your work environment. When high-speed conveyors move over 40,000 packages a day, you need a support structure that won't flinch under pressure. Not only will a Cogan mezzanine double your floor space, the wide span design will increase visibility, functionality and safety for both your workers and your equipment. Convert your unused space into a profitable conveyor support mezzanine.