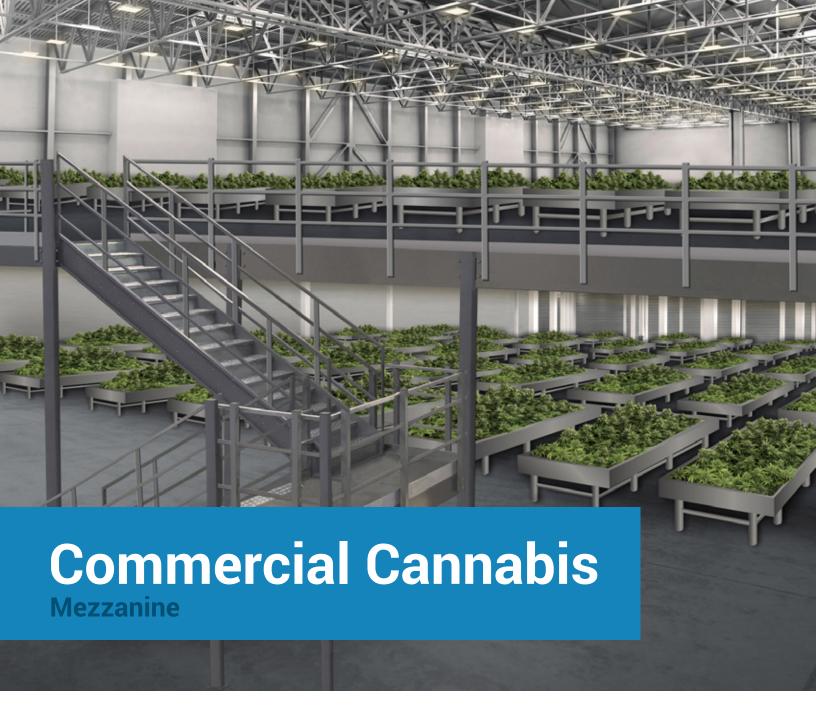

Grow "up" instead of "out"! Harvest bigger crops and maximize your indoor grow space with a commercial cannabis facility mezzanine.

Warehouses are highly sought-after for indoor cannabis producers, but rarely make the most efficient use of space. High ceilings and distance from lighting can cause the plants to grow too tall, prolonging the vegetative state and delaying harvest. The addition of a mezzanine creates a tiered growing system, each with its own lighting and ventilation. Plants receive proper exposure to light without the need for additional humidity control. This method maximizes the usable space of your existing facility, allowing you to grow more plants faster and with superior quality.