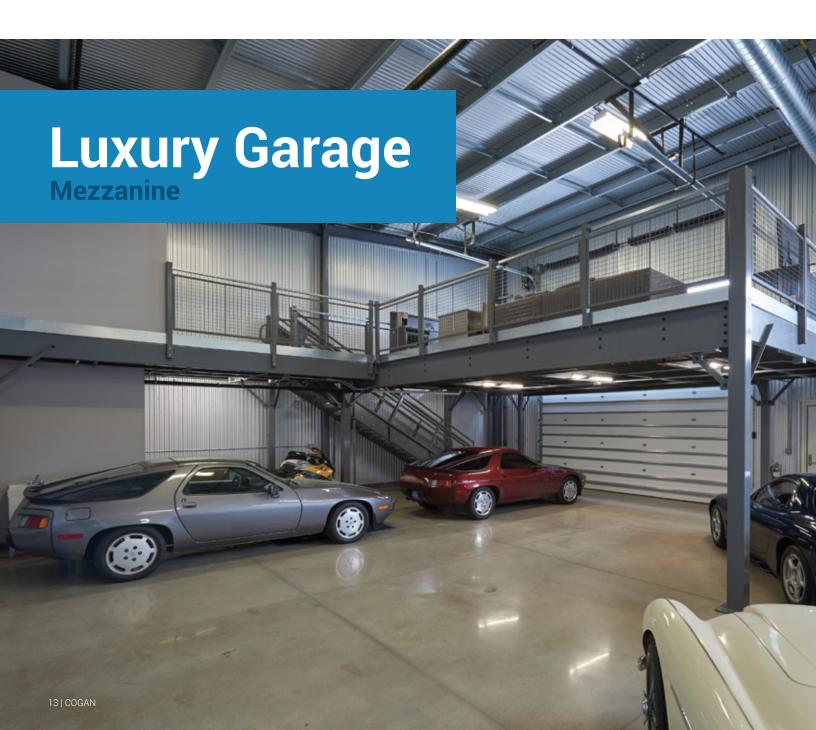

Make your luxury garage a home away from home. Harness the potential for a complete lifestyle experience with a Cogan mezzanine.

Garagetown communities are a thriving new trend for serious automotive enthusiasts. Luxury condo garages make the perfect safe storage solution to keep high-end cars in pristine condition. However, a large car collection can quickly overwhelm the unit, leaving little space for a workshop or leisure area. The integration of a mezzanine creates the opportunity for total personalization. Owners can transform their second level into a fully appointed entertainment area. Accommodate family, friends and fellow car aficionados with a bar, lounge space and restroom.