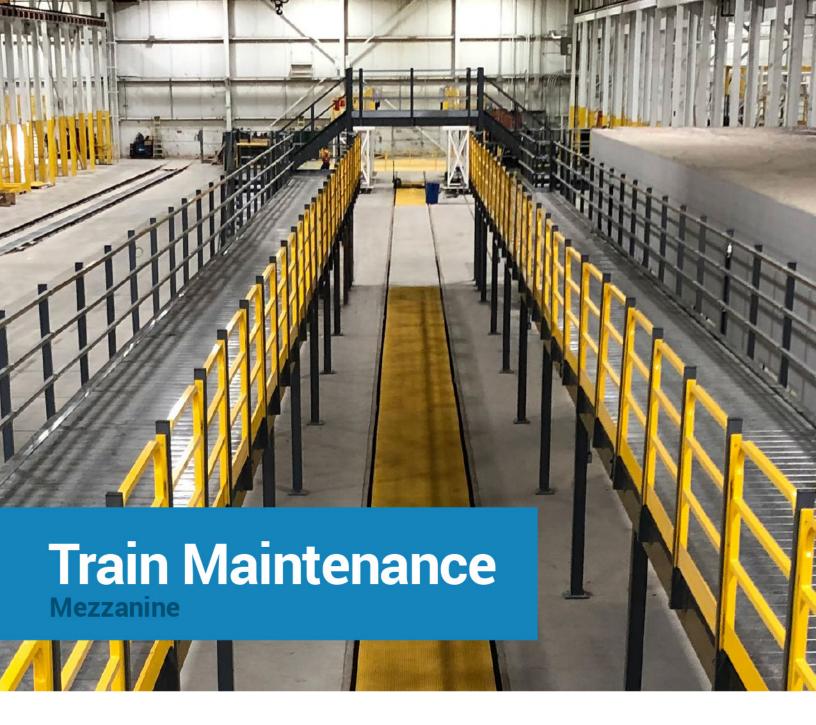

Efficient public transport is the backbone of every major city. Keep transit fleets safe, clean and on schedule with a train maintenance mezzanine.

A well-run maintenance facility is critical to ensure public rail systems remain safe and reliable. To complete routine maintenance, trains must be accessible from both above and below. For this to be done safely, catwalk-style mezzanines are designed to run along each side of the indoor track. This provides overhead access without disrupting the activity below. Secure 3-rail handrail and sliding gates ensure safety, while a connecting staircase allows for easy circulation on all sides of the train. Repairs are finished on schedule and trains dispatched in time for the next rush hour.