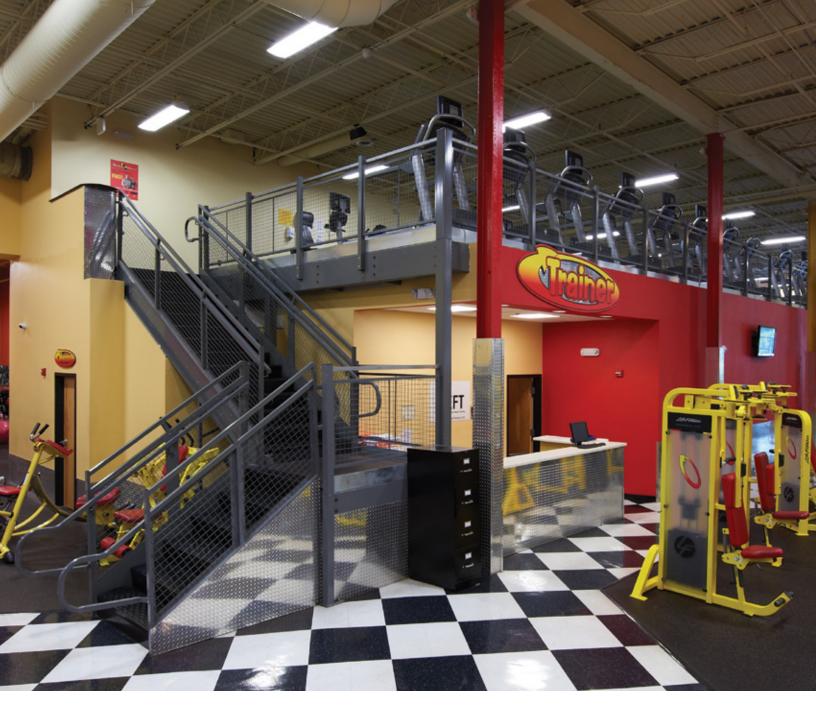

### **Fitness Center**

#### Mezzanine

Sometimes the best way to trim down is to build up. Get lean with Cogan mezzanines. We're here to spot you!

Sweat out the competition with a Cogan mezzanine. Heavy-duty structural components support weightlifting machines, cardio equipment and high-impact activities. Reduce wait times by integrating a larger selection equipment or bigger training and practice areas. Whether you require additional space for an indoor sports complex or driving range, batting cages, rock climbing gym, CrossFit club or even a school gymnasium, Cogan mezzanines are in a league of their own.