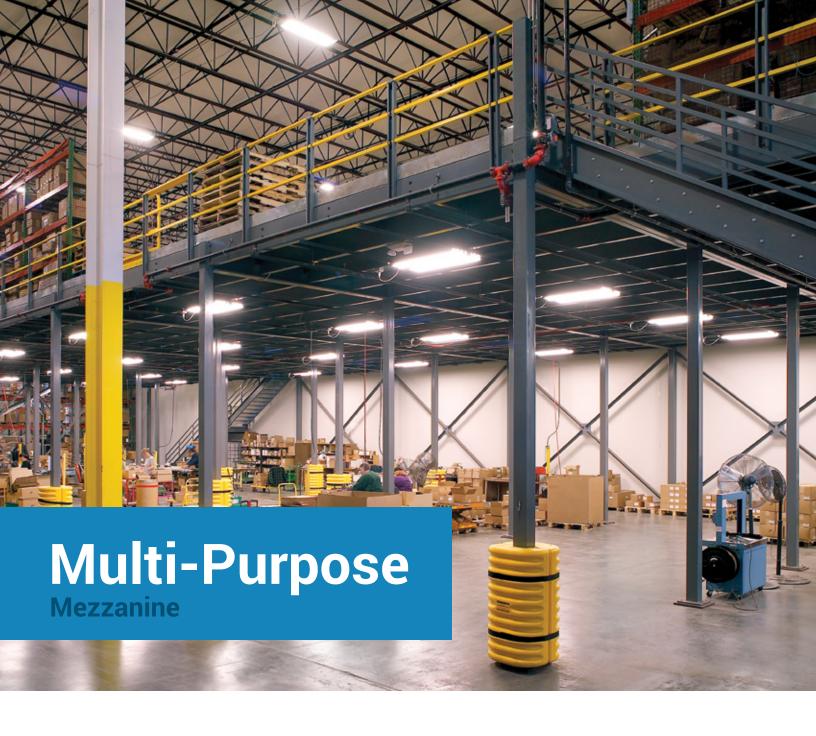

Increase your manufacturing or warehousing capacity fast. Double your floorspace without incurring moving, renovation or new construction costs.

Increase your manufacturing capacity fast with a high-performance Cogan mezzanine. Whether you

need a little or a lot more floor space, Cogan has the perfect mezzanine solution to fit your warehouse, your timing, and your budget. Our engineers will work closely with you to transform unused vertical space into a profitable storage area. No contractors. No architects. Just send us your additional space requirements and we will return an AutoCAD drawing showing precisely how your mezzanine will be configured within the existing layout of your warehouse, matching its exact height, area and load requirements.