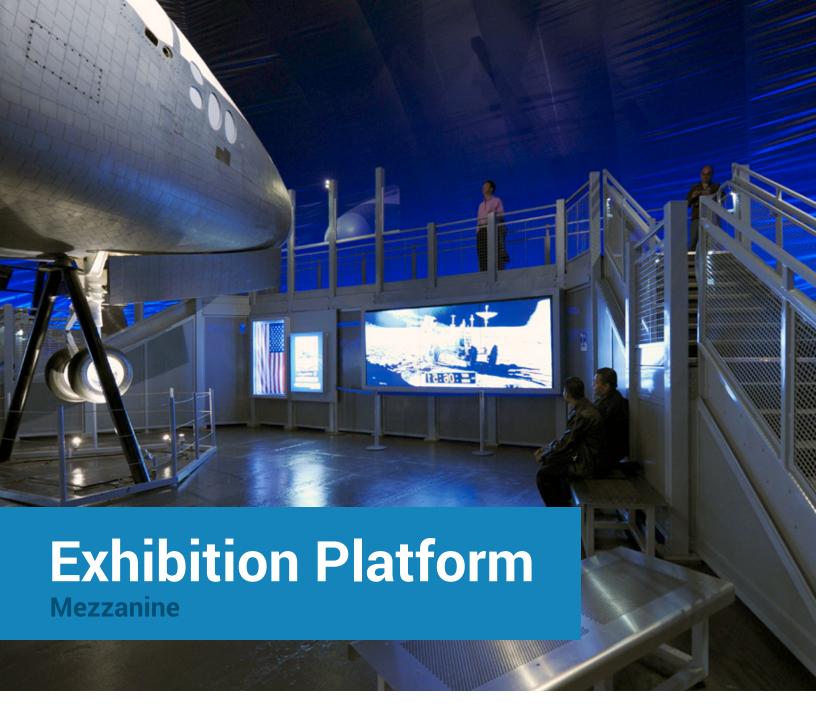

At the heart of our streamlined culture is our world-class capability in CNC precision manufacturing and our expertise in 3D engineering software.

Whether you need an elevated display space for priceless works of art or a platform for viewing

Large scale exhibits, we'll create a custom mezzanine design that blends beautifully with your museum aesthetic. At the cutting-edge of CNC technology, every Cogan mezzanine is precision manufactured to use fewer structural components. The result is a more flexible system that can adhere to strict museum guidelines. Public access code requirements such as minimum staircase width and wire mesh handrail are taken into careful consideration and strategically placed where necessary