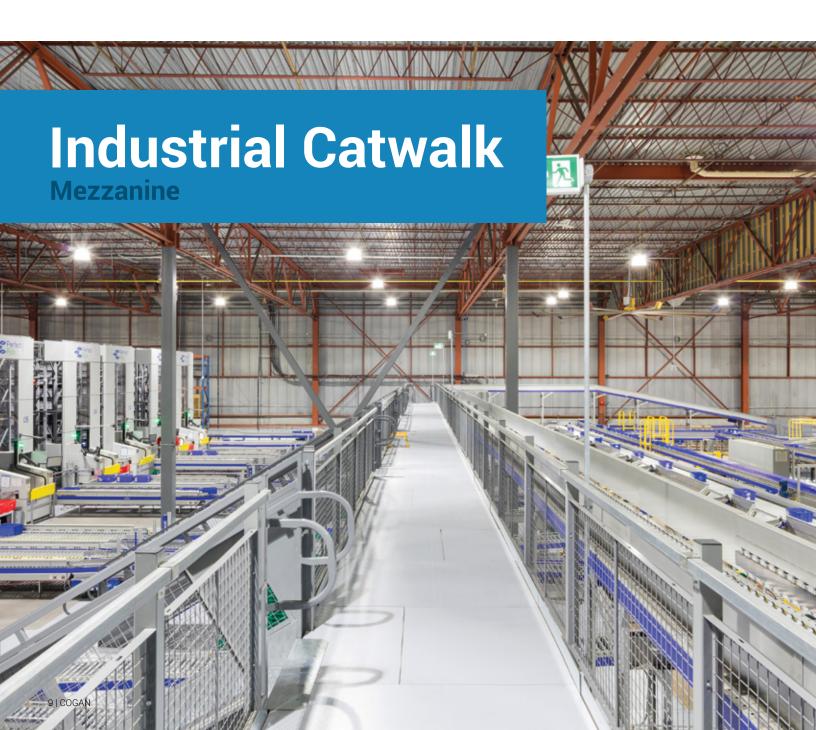

Cogan industrial catwalk mezzanines improve in-plant circulation and provide secure work platforms for overhead maintenance.

Safely access and direct traffic around equipment with a Cogan industrial catwalk mezzanine.

Elaborate conveyor and sortation systems can leave a large footprint on your production floor. Built to work around your existing floorplan, Cogan catwalks create walkway space above major process areas. Important equipment can be worked on from a solid surface that won't buckle or sway when in use. Warehouse racks, high shelving and attic spaces can also be reached with ease. Your employees will remain safe when working at heights.