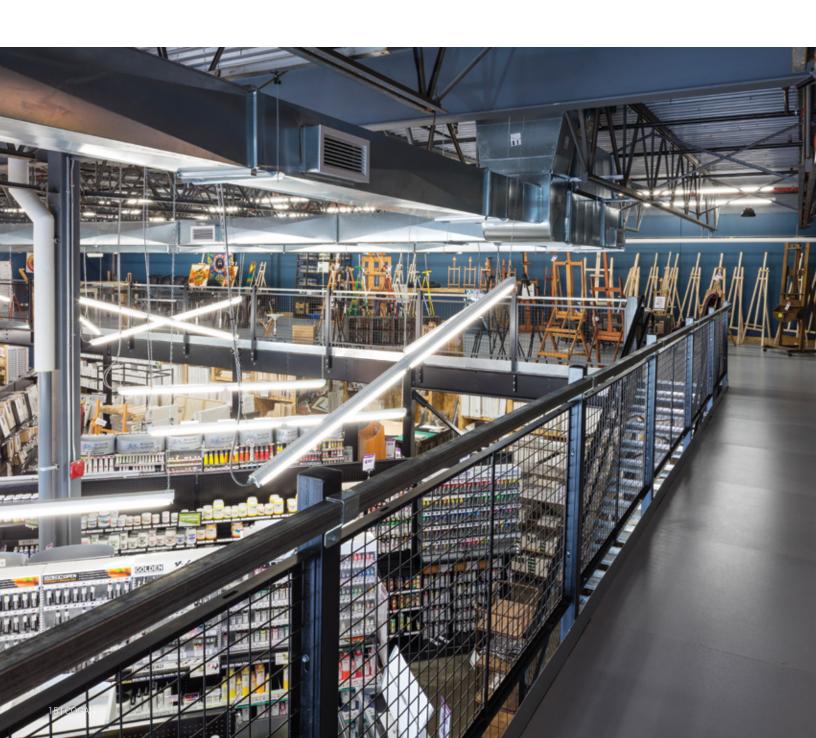

#### Mezzanine

Eliminate clutter to create an enhanced shopping experience that will bring customers back again and again.

Have you outgrown your retail store? Cluttered display aisles not only make merchandise difficult to find, but a crowded sales floor can easily overwhelm customers. Avoid disruption and increase profits by adding a mezzanine level to your existing retail space. With your sales floor instantly doubled, you will have a larger area to display products. Customers will easily be able to locate key items, vastly improving their shopping experience.