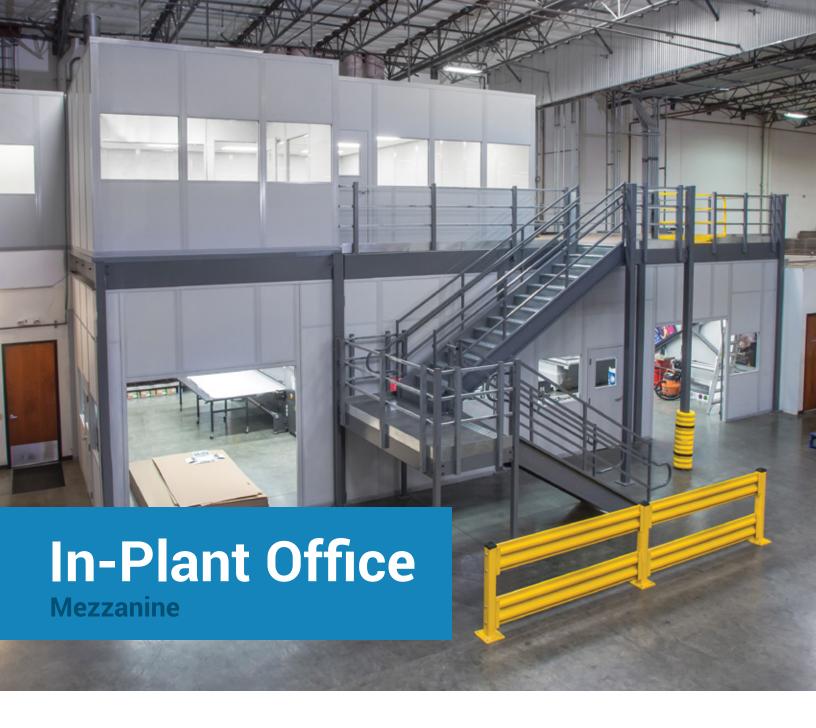

Create a fully integrated in -plant office above your production floor. Just another way Cogan mezzanines make your space work for you.

In a busy warehouse setting, office space must often be sacrificed in favor of larger production zones or storage areas. Paperwork accumulates and critical administrative tasks fall to the wayside without a designated work area. By creating a fully-integrated in-plant office above your production floor, a Cogan mezzanine will effectively put an end to these limitations. Create ample room for computer stations, filing cabinets and other office equipment. Your elevated workspace remains in proximity relevant operations without compromising production efficiency.