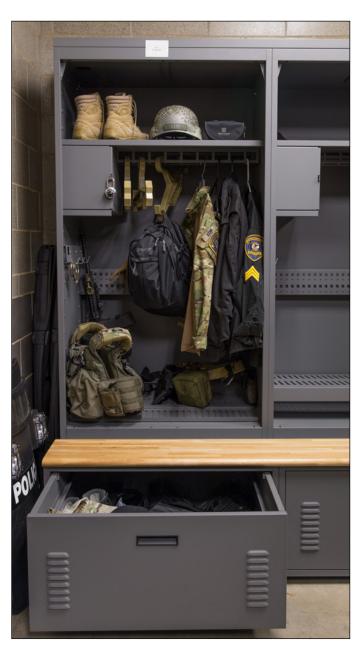

#### THE SPACE-SAVING SOLUTION

The design team decided to locate the special response room next to the briefing room and near the garage, so officers can go from operational briefing straight to transport and deployment. The room can only be accessed by team members, so Spacesaver's engineers designed extra-wide lockers without doors in order to provide ready access to gear.

The lockers offer a number of other convenient features. Spacesaver's support rail can be configured to hold weapons securely, and a shelf holds helmets and equipment. Each locker features a small compartment with a padlock hasp for locking up personal valuables. The deep drawer provides storage for vests and other gear, and a wooden bench offers comfort and a finished appearance. The end result is a set of lockers that help officers prepare for challenging situations while still making the best use of available space.