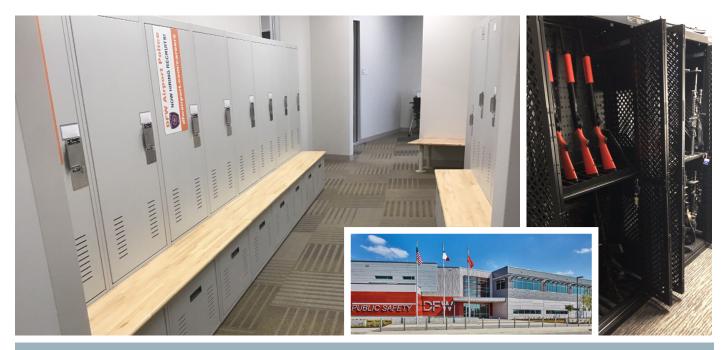

## **COMPLETE SOLUTIONS FOR AIRPORT POLICE** Securing weapons, evidence, records, and officers' gear

Major airports have major security concerns. That's why most large airports have a police department located near the airport grounds. The police department at Dallas/Fort Worth International Airport is one of the largest in the city, employing approximately 200 officers who patrol 17,000 acres and protect 70 million passengers in a typical year.

To support officers and other public safety professionals, a new 130,000 square-foot facility was recently built near the airport. The facility includes state-of-the-art training rooms, briefing rooms, offices, classrooms, locker rooms, a fitness center and shooting range, records storage, evidence storage, and a property room.

Spacesaver provided storage solutions throughout the award-winning facility.

A local Spacesaver law enforcement specialist worked closely with architects and designers to create storage solutions throughout the facility. Early in the design process, the design team sought input from end users to ensure that all aspects of the facility would suit their needs. Spacesaver provided hundreds of FreeStyle lockers, as well as temporary evidence storage lockers, high-density mobile shelving for records storage, and two sets of weapon racks for the shooting range and the SWAT team.