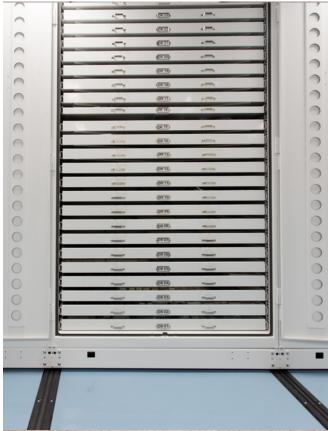

atented safety systems
- Restrict access to culturally sensitive or particularly valuable objects with optional PIN feature
- Space aisles evenly for better ventilation or keep most frequently accessed aisle in open position
- Operate system remotely and help reduce high-touch surfaces with mobile app





















## SPACESAVER MUSEUM CABINETS

THE GOLD STANDARD FOR COLLECTIONS CARE

#### 920 SERIES: PRESERVATION CABINET

- Reconfigure interior as collections change over time
- Stack, gang, or mount on mobile systems to accommodate growing collections
- Create a work surface with counter-height cabinets
- Add mobility with optional casters











#### **BOTANY CABINETS**









#### **ENTOMOLOGY CABINETS**













#### **FLAT FILES**







#### **TRAYS AND DRAWERS**





#### **OVERSIZED TRAYS AND DRAWERS**





### MUSEUM SHELVING

THE PERFECT PLATFORM

#### **SHELVING**

- Choose from standard or custom sizes and styles
- Add optional lockable doors, drawers and trays, and pull-out reference shelves
- Reconfigure without special tools to optimize space as collections change









#### **NANTUCKET DRAWERS AND TRAYS ON 4-POST SHELVING**

- Value-engineered alternative to museum cabinets for collections that don't need a sealed interior environment
- Optimize vertical space
- Endless sizes offer limitless configurations and design possibilities.
- Museum-quality drawers and trays integrate with other 4-Post shelving accessories
- Trays are fully removable by disengaging safety stop
- Reconfigure and add accessories as your needs change
- Add optional l