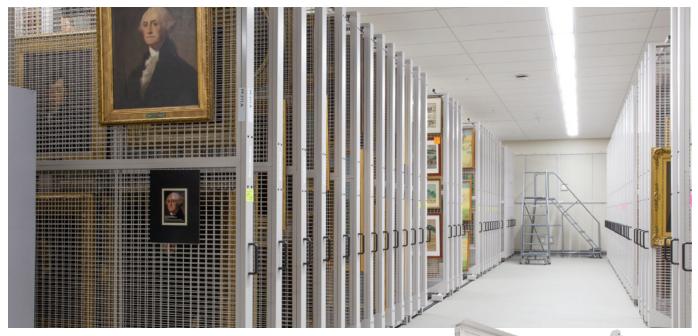

### MUSEUM SHELVING

THE PERFECT PLATFORM

#### **SHELVING**

- Choose from standard or custom sizes and styles
- Add optional lockable doors, drawers and trays, and pull-out reference shelves
- Reconfigure without special tools to optimize space as collections change

#### **ART ON HIGH-BAY SHELVING**