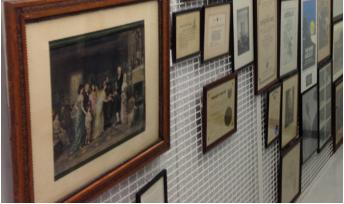

#### **ART ON HIGH-BAY SHELVING**

#### **ART RACKS**

• Compactly store framed art and other hanging objects.