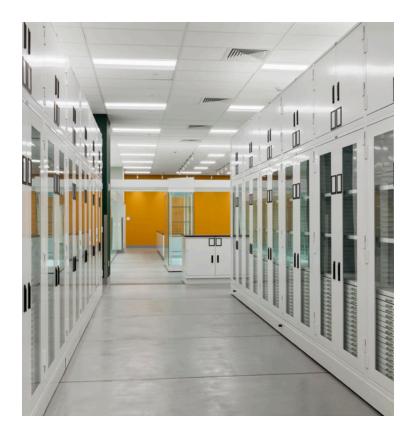

## HIGH-DENSITY MOBILE STORAGE SYSTEMS

OPTIMIZING SPACE. PROTECTING COLLECTIONS.

#### **HIGH-DENSITY MOBILE STORAGE SYSTEMS (COMPACTORS)**

- The right system for your collections
- Double your capacity or store the same number of objects in half the space
- Accommodate all types of shelving, cabinets, and racks
- Reconfigure systems as collections change
- Protect against seismic events with anti-tip rails and bin fronts to prevent items from sliding off shelves