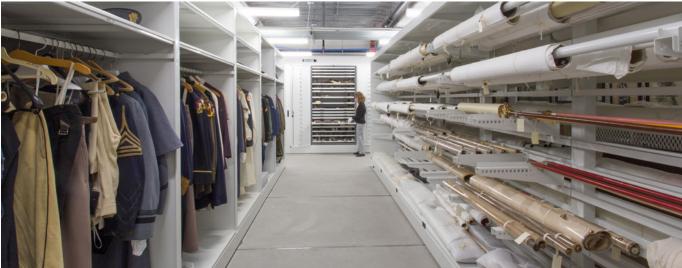

#### **TEXTILE RACKS**

- Prevent damage from creases and folds Reconfigure racks without special tools
- Mount on stationary bases, casters, or high-density mobile systems