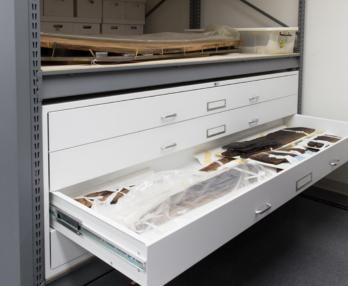

**

- Choose from standard or custom sizes and styles
- Add optional lockable doors, drawers and trays, and pull-out reference shelves
- Reconfigure without special tools to optimize space as collections change









#### **NANTUCKET DRAWERS AND TRAYS ON 4-POST SHELVING**

- Value-engineered alternative to museum cabinets for collections that don't need a sealed interior environment
- Optimize vertical space
- Endless sizes offer limitless configurations and design possibilities.
- Museum-quality drawers and trays integrate with other 4-Post shelving accessories
- Trays are fully removable by disengaging safety stop
- Reconfigure and add accessories as your needs change
- Add optional locking doors for security













#### **EXTRA-WIDE TRAYS ON RAPTORRAC™ WIDESPAN SHELVING**









#### **ART ON HIGH-BAY SHELVING**







# **COMPLETE SOLUTIONS**

**PROVIDER** 











#### **ART RACKS**

• Compactly store framed art and other hanging objects.



















#### **TEXTILE RACKS**

- Prevent damage from creases and folds Reconfigure racks without special tools
- Mount on stationary bases, casters, or high-density mobile systems







#### **HIGH-BAY**

- Consolidate collections
- Take full advantage of vertical space





### THE SPACESAVER ADVANTAGE PROTECT THE PAST AND PREPARE FOR THE FUTURE

We know that planning a renovation or new collections storage area can be a daunting task. That's why your local Spacesaver consultants, backed up by our world-class engineering and project management professionals, can partner with your team to design, install, an