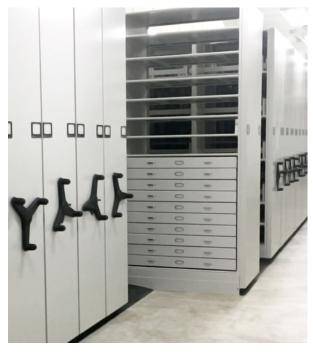

#### **HIGH-DENSITY MOBILE STORAGE SYSTEMS (COMPACTORS)**

- The right system for your collections
- Double your capacity or store the same number of objects in half the space
- Accommodate all types of shelving, cabinets, and racks
- Reconfigure systems as collections change
- Protect against seismic events with anti-tip rails and bin fronts to prevent items from sliding off shelves

#### **FLAT FILES**

#### **TRAYS AND DRAWERS**