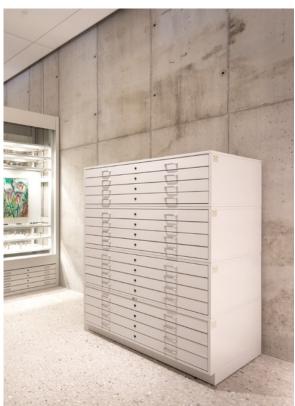

## SPACESAVER MUSEUM CABINETS

THE GOLD STANDARD FOR COLLECTIONS CARE

#### 920 SERIES: PRESERVATION CABINET

- Reconfigure interior as collections change over time
- Stack, gang, or mount on mobile systems to accommodate growing collections
- Create a work surface with counter-height cabinets
- Add mobility with optional casters