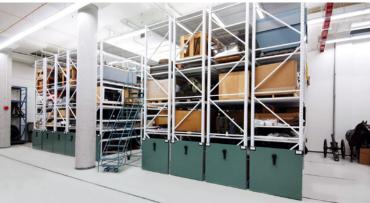

#### **HIGH-DENSITY MOBILE STORAGE SYSTEMS (COMPACTORS)**

- The right system for your collections
- Double your capacity or store the same number of objects in half the space
- Accommodate all types of shelving, cabinets, and racks
- Reconfigure systems as collections change
- Protect against seismic events with anti-tip rails and bin fronts to prevent items from sliding off shelves

#### **HIGH-BAY**

- Consolidate collections
- Take full advantage of vertical space