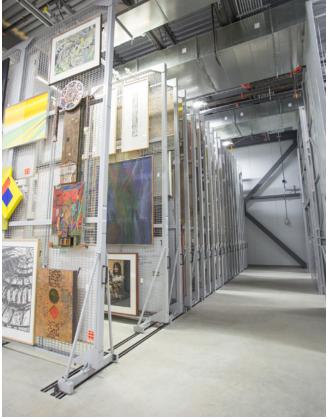

#### **HIGH-DENSITY MOBILE STORAGE SYSTEMS (COMPACTORS)**

- The right system for your collections
- Double your capacity or store the same number of objects in half the space
- Accommodate all types of shelving, cabinets, and racks
- Reconfigure systems as collections change
- Protect against seismic events with anti-tip rails and bin fronts to prevent items from sliding off shelves

#### **ART RACKS**

• Compactly store framed art and other hanging objects.