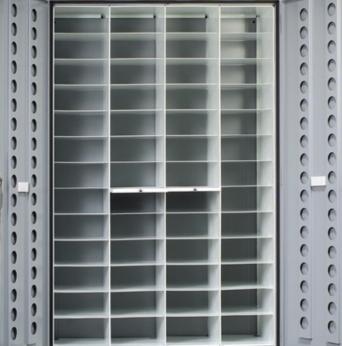

#### 920 SERIES: PRESERVATION CABINET

- Reconfigure interior as collections change over time
- Stack, gang, or mount on mobile systems to accommodate growing collections
- Create a work surface with counter-height cabinets
- Add mobility with optional casters