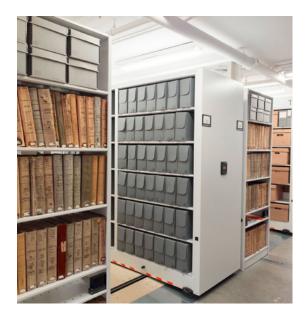

## HIGH-DENSITY MOBILE STORAGE SYSTEMS

OPTIMIZING SPACE. PROTECTING COLLECTIONS.

#### **HIGH-DENSITY MOBILE STORAGE SYSTEMS (COMPACTORS)**

- The right system for your collections
- Double your capacity or store the same number of objects in half the space
- Accommodate all types of shelving, cabinets, and racks
- Reconfigure systems as collections change
- Protect against seismic events with anti-tip rails and bin fronts to prevent items from sliding off shelves