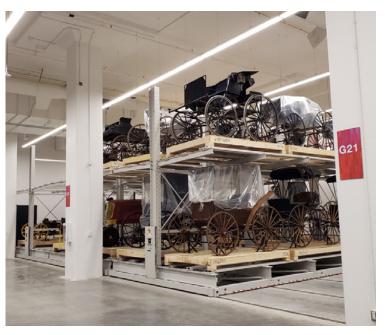

#### **HIGH-DENSITY MOBILE STORAGE SYSTEMS (COMPACTORS)**

- The right system for your collections
- Double your capacity or store the same number of objects in half the space
- Accommodate all types of shelving, cabinets, and racks
- Reconfigure systems as collections change
- Protect against seismic events with anti-tip rails and bin fronts to prevent items from sliding off shelves

#### **HIGH-BAY**

- Consolidate collections
- Take full advantage of vertical space