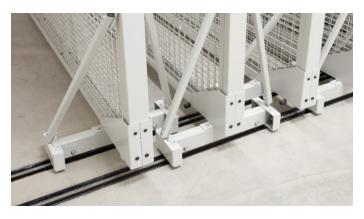

#### **HIGH-DENSITY MOBILE STORAGE SYSTEMS (COMPACTORS)**

- The right system for your collections
- Double your capacity or store the same number of objects in half the space
- Accommodate all types of shelving, cabinets, and racks
- Reconfigure systems as collections change
- Protect against seismic events with anti-tip rails and bin fronts to prevent items from sliding off shelves

#### **MECHANICAL-ASSIST STORAGE SYSTEMS**

- Move thousands of pounds with minimal effort
- Prevent unexpected system movement with manual safety locks

#### **POWERED SYSTEMS**

- Protect objects from abrupt movement with soft stop, soft start function
- Keep users safe with patented safety systems
- Restrict access to culturally sensitive or particularly valuable objects with optional PIN feature
- Space aisles evenly for better ventilation or keep most frequently accessed aisle in open position
- Operate system remotely and help reduce high-touch surfaces with mobile app