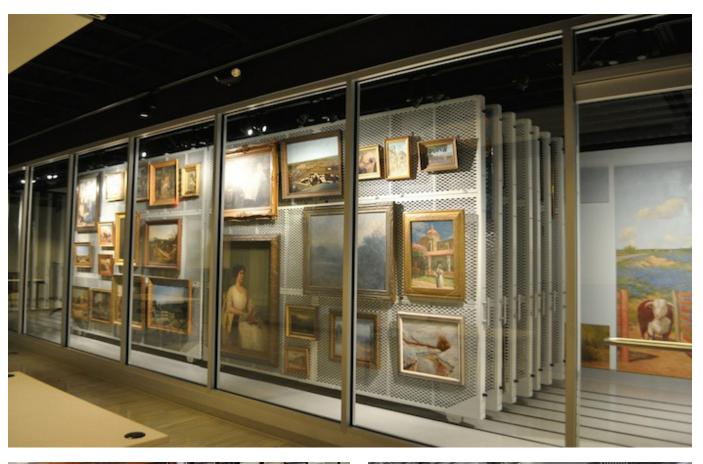

#### **ART ON HIGH-BAY SHELVING**

#### **ART RACKS**

• Compactly store framed art and other hanging objects.