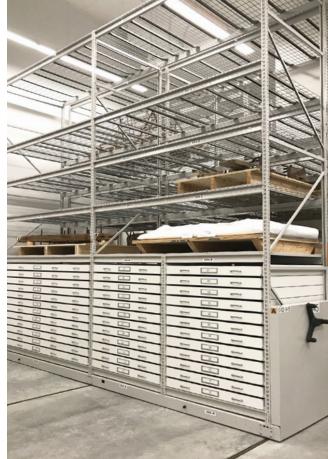

#### **HIGH-DENSITY MOBILE STORAGE SYSTEMS (COMPACTORS)**

- The right system for your collections
- Double your capacity or store the same number of objects in half the space
- Accommodate all types of shelving, cabinets, and racks
- Reconfigure systems as collections change
- Protect against seismic events with anti-tip rails and bin fronts to prevent items from sliding off shelves

#### **FLAT FILES**

#### **TRAYS AND DRAWERS**