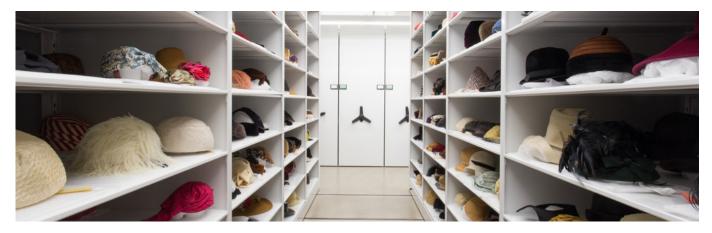

### MUSEUM SHELVING

THE PERFECT PLATFORM

#### **SHELVING**

- Choose from standard or custom sizes and styles
- Add optional lockable doors, drawers and trays, and pull-out reference shelves
- Reconfigure without special tools to optimize space as collections change