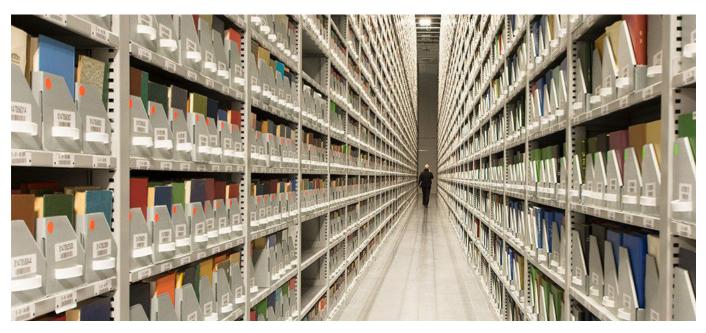

### MUSEUM SHELVING

THE PERFECT PLATFORM

#### **SHELVING**

- Choose from standard or custom sizes and styles
- Add optional lockable doors, drawers and trays, and pull-out reference shelves
- Reconfigure without special tools to optimize space as collections change