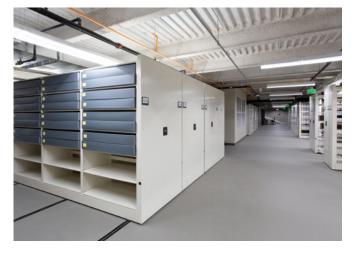

## HIGH-DENSITY MOBILE STORAGE SYSTEMS

OPTIMIZING SPACE. PROTECTING COLLECTIONS.

#### **HIGH-DENSITY MOBILE STORAGE SYSTEMS (COMPACTORS)**

- The right system for your collections
- Double your capacity or store the same number of objects in half the space
- Accommodate all types of shelving, cabinets, and racks
- Reconfigure systems as collections change
- Protect against seismic events with anti-tip rails and bin fronts to prevent items from sliding off shelves