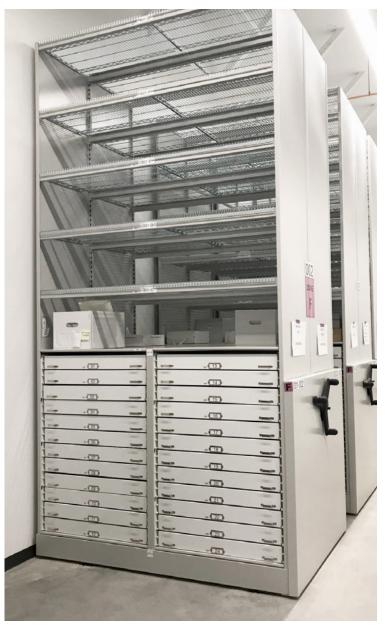

### MUSEUM SHELVING

THE PERFECT PLATFORM

#### **SHELVING**

- Choose from standard or custom sizes and styles
- Add optional lockable doors, drawers and trays, and pull-out reference shelves
- Reconfigure without special tools to optimize space as collections change

#### **FLAT FILES**

#### **TRAYS AND DRAWERS**