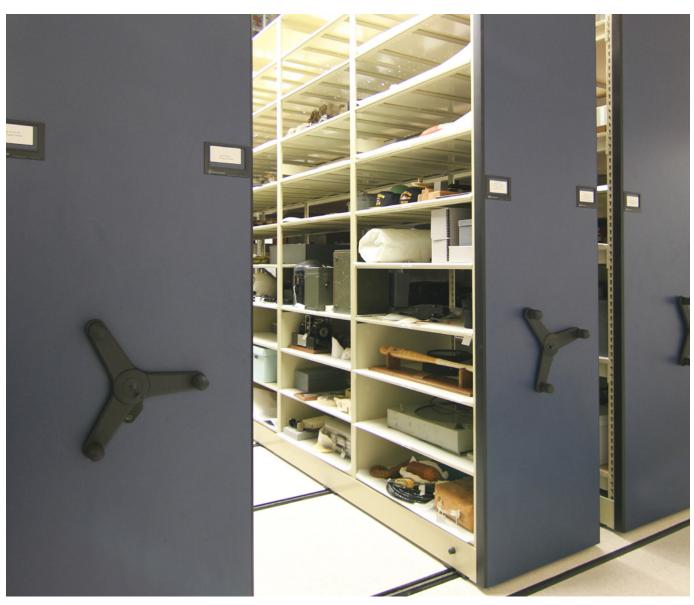

#### **HIGH-DENSITY MOBILE STORAGE SYSTEMS (COMPACTORS)**

- The right system for your collections
- Double your capacity or store the same number of objects in half the space
- Accommodate all types of shelving, cabinets, and racks
- Reconfigure systems as collections change
- Protect against seismic events with anti-tip rails and bin fronts to prevent items from sliding off shelves

#### **MECHANICAL-ASSIST STORAGE SYSTEMS**

- Move thousands of pounds with minimal effort
- Prevent unexpected system movement with manual safety locks