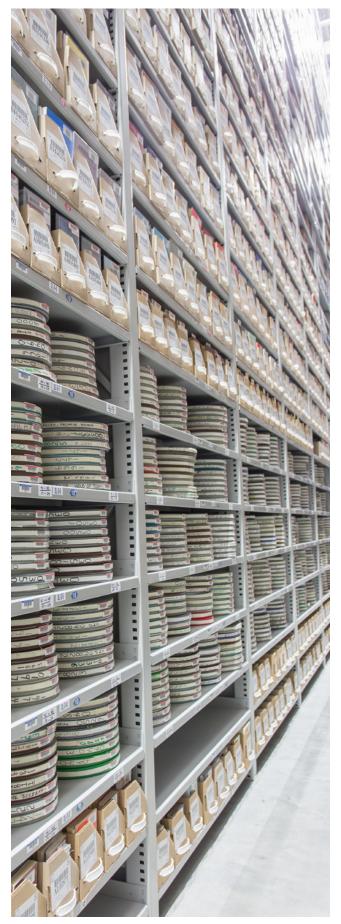

### MUSEUM SHELVING

THE PERFECT PLATFORM

#### **SHELVING**

- Choose from standard or custom sizes and styles
- Add optional lockable doors, drawers and trays, and pull-out reference shelves
- Reconfigure without special tools to optimize space as collections change