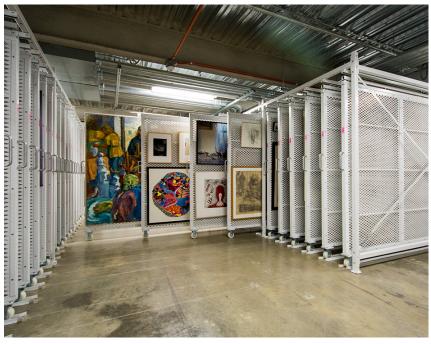

#### **HIGH-DENSITY MOBILE STORAGE SYSTEMS (COMPACTORS)**

- The right system for your collections
- Double your capacity or store the same number of objects in half the space
- Accommodate all types of shelving, cabinets, and racks
- Reconfigure systems as collections change
- Protect against seismic events with anti-tip rails and bin fronts to prevent items from sliding off shelves

#### **ART RACKS**

• Compactly store framed art and other hanging objects.