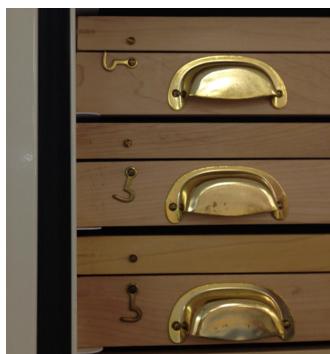

with soft stop, soft start function
- Keep users safe with patented safety systems
- Restrict access to culturally sensitive or particularly valuable objects with optional PIN feature
- Space aisles evenly for better ventilation or keep most frequently accessed aisle in open position
- Operate system remotely and help reduce high-touch surfaces with mobile app





















## SPACESAVER MUSEUM CABINETS

THE GOLD STANDARD FOR COLLECTIONS CARE

#### 920 SERIES: PRESERVATION CABINET

- Reconfigure interior as collections change over time
- Stack, gang, or mount on mobile systems to accommodate growing collections
- Create a work surface with counter-height cabinets
- Add mobility with optional casters











#### **BOTANY CABINETS**









#### **ENTOMOLOGY CABINETS**













#### **FLAT FILES**







#### **TRAYS AND DRAWERS**





#### **OVERSIZED TRAYS AND DRAWERS**





### MUSEUM SHELVING

THE PERFECT PLATFORM

#### **SHELVING**

- Choose from standard or custom sizes and styles
- Add optional lockable doors, drawers and trays, and pull-out reference shelves
- Reconfigure without special tools to optimize space as collections change









#### **NANTUCKET DRAWERS AND TRAYS ON 4-POST SHELVING**

- Value-engineered alternative to museum cabinets for collections that don't need a sealed interior environment
- Optimize vertical space
- Endless sizes offer limitless configurations and design possibilities.
- Museum-quality drawers and trays integrate with other 4-Post shelving accessories
- Trays are fully removable by disengaging safety stop
- Reconfig