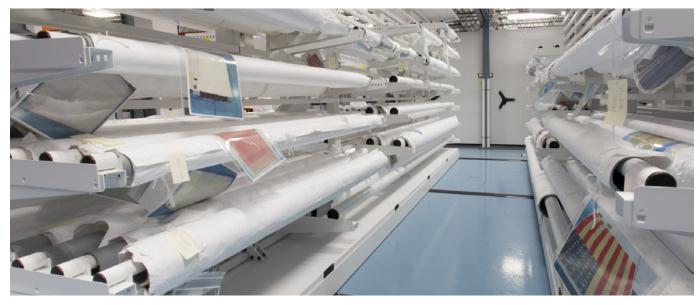

#### **TEXTILE RACKS**

- Prevent damage from creases and folds Reconfigure racks without special tools
- Mount on stationary bases, casters, or high-density mobile systems