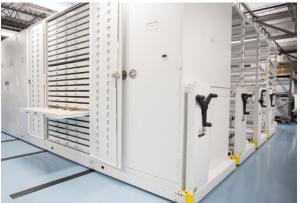

#### **MECHANICAL-ASSIST STORAGE SYSTEMS**

- Move thousands of pounds with minimal effort
- Prevent unexpected system movement with manual safety locks

#### **POWERED SYSTEMS**

- Protect objects from abrupt movement with soft stop, soft start function
- Keep users safe with patented safety systems
- Restrict access to culturally sensitive or particularly valuable objects with optional PIN feature
- Space aisles evenly for better ventilation or keep most frequently accessed aisle in open position
- Operate system remotely and help reduce high-touch surfaces with mobile app