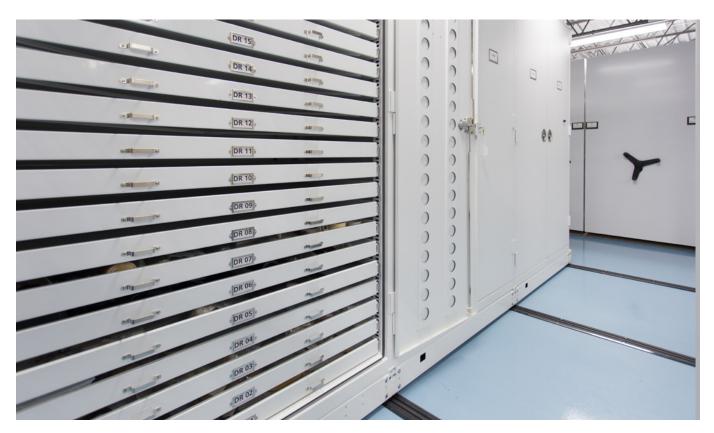

#### **HIGH-DENSITY MOBILE STORAGE SYSTEMS (COMPACTORS)**

- The right system for your collections
- Double your capacity or store the same number of objects in half the space
- Accommodate all types of shelving, cabinets, and racks
- Reconfigure systems as collections change
- Protect against seismic events with anti-tip rails and bin fronts to prevent items from sliding off shelves

#### **MECHANICAL-ASSIST STORAGE SYSTEMS**

- Move thousands of pounds with minimal effort
- Prevent unexpected system movement with manual safety locks

#### **POWERED SYSTEMS**

- Protect objects from abrupt movement with soft stop, soft start function
- Keep users safe with patented safety systems
- Restrict access to culturally sensitive or particularly valuable objects with optional PIN feature
- Space aisles evenly for better ventilation or keep most frequently accessed aisle in open position
- Operate system remotely and help reduce high-touch surfaces with mobile app