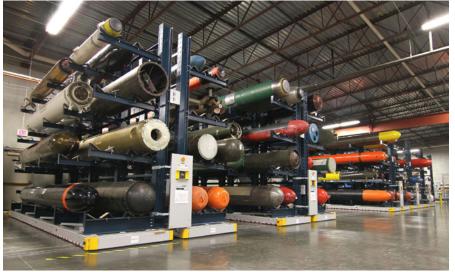

# **COMPLETE SOLUTIONS**

**PROVIDER** 

#### **ART RACKS**

• Compactly store framed art and other hanging objects.

#### **TEXTILE RACKS**

- Prevent damage from creases and folds Reconfigure racks without special tools
- Mount on stationary bases, casters, or high-density mobile systems

#### **HIGH-BAY**

- Consolidate collections
- Take full advantage of vertical space