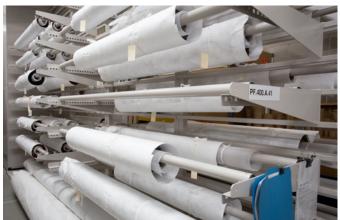

wers and trays, and pull-out reference shelves
- Reconfigure without special tools to optimize space as collections change









#### **NANTUCKET DRAWERS AND TRAYS ON 4-POST SHELVING**

- Value-engineered alternative to museum cabinets for collections that don't need a sealed interior environment
- Optimize vertical space
- Endless sizes offer limitless configurations and design possibilities.
- Museum-quality drawers and trays integrate with other 4-Post shelving accessories
- Trays are fully removable by disengaging safety stop
- Reconfigure and add accessories as your needs change
- Add optional locking doors for security













#### **EXTRA-WIDE TRAYS ON RAPTORRAC™ WIDESPAN SHELVING**









#### **ART ON HIGH-BAY SHELVING**







# **COMPLETE SOLUTIONS**

**PROVIDER** 











#### **ART RACKS**

• Compactly store framed art and other hanging objects.



















#### **TEXTILE RACKS**

- Prevent damage from creases and folds Reconfigure racks without special tools
- Mount on stationary bases, casters, or high-density mobile systems







#### **HIGH-BAY**

- Consolidate collections
- Take full advantage of vertical space





### THE SPACESAVER ADVANTAGE PROTECT THE PAST AND PREPARE FOR THE FUTURE

We know that planning a renovation or new collections storage area can be a daunting task. That's why your local Spacesaver consultants, backed up by our world-class engineering and project management professionals, can partner with your team to design, install, and maintain complete solutions. We look forward to protecting your collections for genera