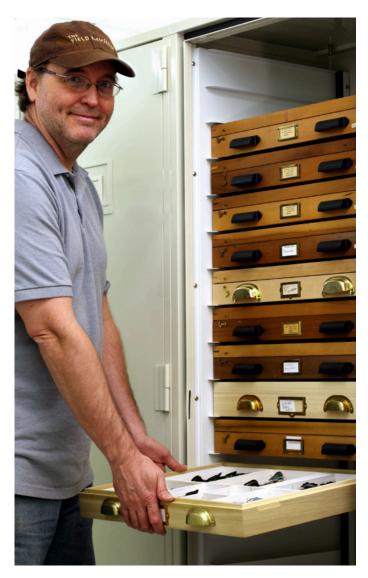

movement with soft stop, soft start function
- Keep users safe with patented safety systems
- Restrict access to culturally sensitive or particularly valuable objects with optional PIN feature
- Space aisles evenly for better ventilation or keep most frequently accessed aisle in open position
- Operate system remotely and help reduce high-touch surfaces with mobile app





















## SPACESAVER MUSEUM CABINETS

THE GOLD STANDARD FOR COLLECTIONS CARE

#### 920 SERIES: PRESERVATION CABINET

- Reconfigure interior as collections change over time
- Stack, gang, or mount on mobile systems to accommodate growing collections
- Create a work surface with counter-height cabinets
- Add mobility with optional casters











#### **BOTANY CABINETS**









#### **ENTOMOLOGY CABINETS**













#### **FLAT FILES**







#### **TRAYS AND DRAWERS**





#### **OVERSIZED TRAYS AND DRAWERS**





### MUSEUM SHELVING

THE PERFECT PLATFORM

#### **SHELVING**

- Choose from standard or custom sizes and styles
- Add optional lockable doors, drawers and trays, and pull-out reference shelves
- Reconfigure without special tools to optimize space as collections change









#### **NANTUCKET DRAWERS AND TRAYS ON 4-POST SHELVING**

- Value-engineered alternative to museum cabinets for collections that don't need a sealed interior environment
- Optimize vertical space
- Endless sizes offer limitless configurations and design possibilities.
- Museum-quality drawers and trays integrate with other 4-Post shelving accessories
- Trays are fully removable by disengaging safety stop
-