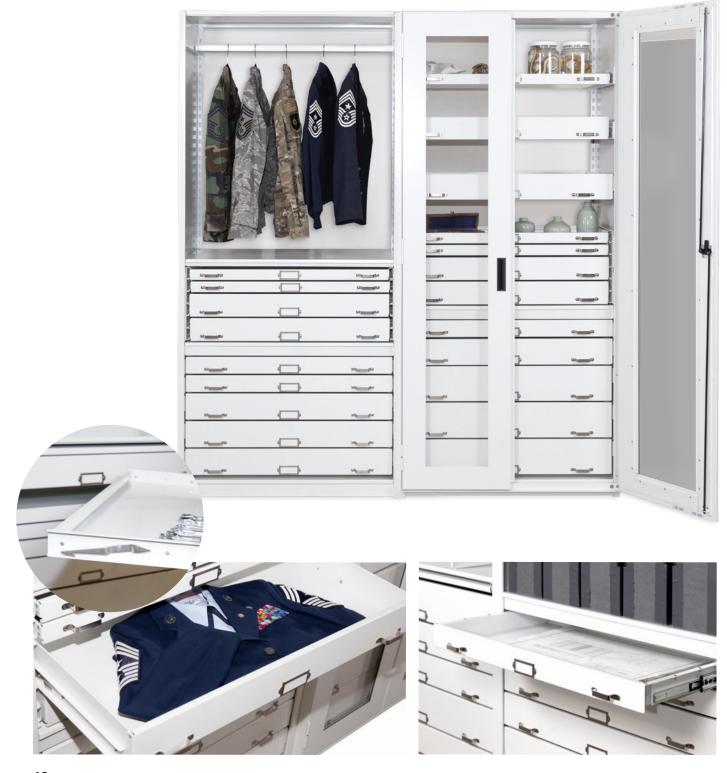

## SPACESAVER MUSEUM CABINETS

THE GOLD STANDARD FOR COLLECTIONS CARE

#### 920 SERIES: PRESERVATION CABINET

- Reconfigure interior as collections change over time
- Stack, gang, or mount on mobile systems to accommodate growing collections
- Create a work surface with counter-height cabinets
- Add mobility with optional casters