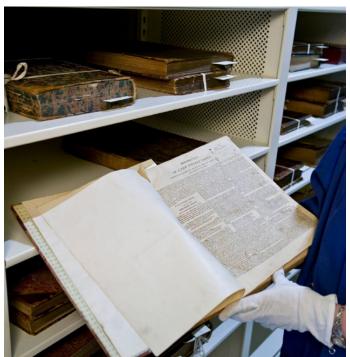

## SPACESAVER MUSEUM CABINETS

THE GOLD STANDARD FOR COLLECTIONS CARE

#### 920 SERIES: PRESERVATION CABINET

- Reconfigure interior as collections change over time
- Stack, gang, or mount on mobile systems to accommodate growing collections
- Create a work surface with counter-height cabinets
- Add mobility with optional casters