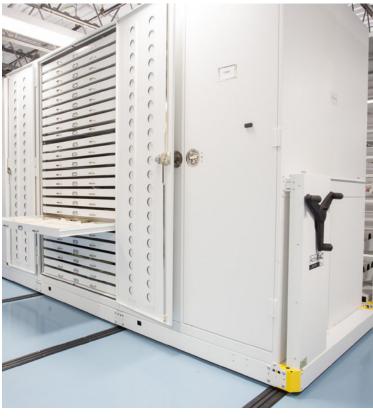

#### **MECHANICAL-ASSIST STORAGE SYSTEMS**

- Move thousands of pounds with minimal effort
- Prevent unexpected system movement with manual safety locks

#### **POWERED SYSTEMS**

- Protect objects from abrupt movement with soft stop, soft start function
- Keep users safe with patented safety systems
- Restrict access to culturally sensitive or particularly valuable objects with optional PIN feature
- Space aisles evenly for better ventilation or keep most frequently accessed aisle in open position
- Operate system remotely and help reduce high-touch surfaces with mobile app