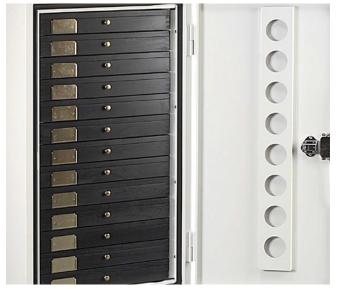

vement with soft stop, soft start function
- Keep users safe with patented safety systems
- Restrict access to culturally sensitive or particularly valuable objects with optional PIN feature
- Space aisles evenly for better ventilation or keep most frequently accessed aisle in open position
- Operate system remotely and help reduce high-touch surfaces with mobile app





















## SPACESAVER MUSEUM CABINETS

THE GOLD STANDARD FOR COLLECTIONS CARE

#### 920 SERIES: PRESERVATION CABINET

- Reconfigure interior as collections change over time
- Stack, gang, or mount on mobile systems to accommodate growing collections
- Create a work surface with counter-height cabinets
- Add mobility with optional casters











#### **BOTANY CABINETS**









#### **ENTOMOLOGY CABINETS**













#### **FLAT FILES**







#### **TRAYS AND DRAWERS**





#### **OVERSIZED TRAYS AND DRAWERS**





### MUSEUM SHELVING

THE PERFECT PLATFORM

#### **SHELVING**

- Choose from standard or custom sizes and styles
- Add optional lockable doors, drawers and trays, and pull-out reference shelves
- Reconfigure without special tools to optimize space as collections change









#### **NANTUCKET DRAWERS AND TRAYS ON 4-POST SHELVING**

- Value-engineered alternative to museum cabinets for collections that don't need a sealed interior environment
- Optimize vertical space
- Endless sizes offer limitless configurations and design possibilities.
- Museum-quality drawers and trays integrate with other 4-Post shelving accessories
- Trays are fully removable by disengaging safety stop
- Re