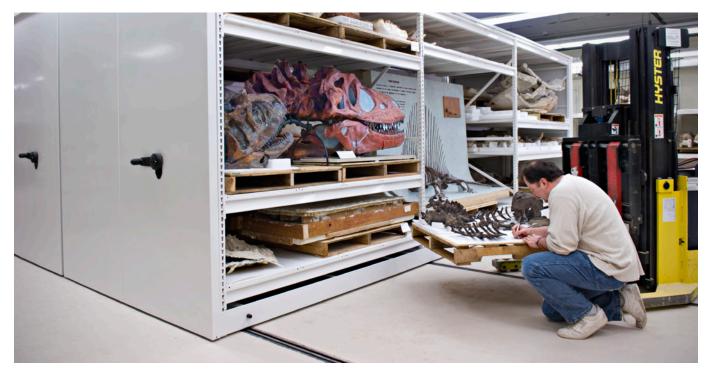

## HIGH-DENSITY MOBILE STORAGE SYSTEMS

OPTIMIZING SPACE. PROTECTING COLLECTIONS.

#### **HIGH-DENSITY MOBILE STORAGE SYSTEMS (COMPACTORS)**

- The right system for your collections
- Double your capacity or store the same number of objects in half the space
- Accommodate all types of shelving, cabinets, and racks
- Reconfigure systems as collections change
- Protect against seismic events with anti-tip rails and bin fronts to prevent items from sliding off shelves