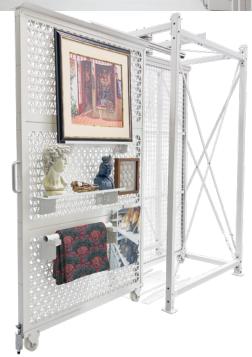

ace as collections change









#### **NANTUCKET DRAWERS AND TRAYS ON 4-POST SHELVING**

- Value-engineered alternative to museum cabinets for collections that don't need a sealed interior environment
- Optimize vertical space
- Endless sizes offer limitless configurations and design possibilities.
- Museum-quality drawers and trays integrate with other 4-Post shelving accessories
- Trays are fully removable by disengaging safety stop
- Reconfigure and add accessories as your needs change
- Add optional locking doors for security













#### **EXTRA-WIDE TRAYS ON RAPTORRAC™ WIDESPAN SHELVING**









#### **ART ON HIGH-BAY SHELVING**







# **COMPLETE SOLUTIONS**

**PROVIDER** 











#### **ART RACKS**

• Compactly store framed art and other hanging objects.



















#### **TEXTILE RACKS**

- Prevent damage from creases and folds Reconfigure racks without special tools
- Mount on stationary bases, casters, or high-density mobile systems







#### **HIGH-BAY**

- Consolidate collections
- Take full advantage of vertical space





### THE SPACESAVER ADVANTAGE PROTECT THE PAST AND PREPARE FOR THE FUTURE

We know that planning a renovation or new collections storage area can be a daunting task. That's why your local Spacesaver consultants, backed up by our world-class engineering and project management professionals, can partner with your team to design, install, and maintain complete solutions. We look forward to protecting your collections for generations to come.

Contact us today to arrange a free, no-obligation consultation.

SPACESAVER.COM |