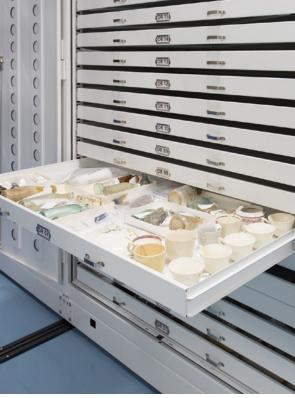

#### **POWERED SYSTEMS**

- Protect objects from abrupt movement with soft stop, soft start function
- Keep users safe with patented safety systems
- Restrict access to culturally sensitive or particularly valuable objects with optional PIN feature
- Space aisles evenly for better ventilation or keep most frequently accessed aisle in open position
- Operate system remotely and help reduce high-touch surfaces with mobile app





















## SPACESAVER MUSEUM CABINETS

THE GOLD STANDARD FOR COLLECTIONS CARE

#### 920 SERIES: PRESERVATION CABINET

- Reconfigure interior as collections change over time
- Stack, gang, or mount on mobile systems to accommodate growing collections
- Create a work surface with counter-height cabinets
- Add mobility with optional casters











#### **BOTANY CABINETS**









#### **ENTOMOLOGY CABINETS**













#### **FLAT FILES**







#### **TRAYS AND DRAWERS**





#### **OVERSIZED TRAYS AND DRAWERS**





### MUSEUM SHELVING

THE PERFECT PLATFORM

#### **SHELVING**

- Choose from standard or custom sizes and styles
- Add optional lockable doors, drawers and trays, and pull-out reference shelves
- Reconfigure without special tools to optimize space as collections change









#### **NANTUCKET DRAWERS AND TRAYS ON 4-POST SHELVING**

- Value-engineered alternative to museum cabinets for collections that don't need a sealed interior environment
- Optimize vertical space
- Endless sizes offer limitless configurations and design possibilities.
- Museum-quality drawers and trays integrate with other 4-Post shelvi