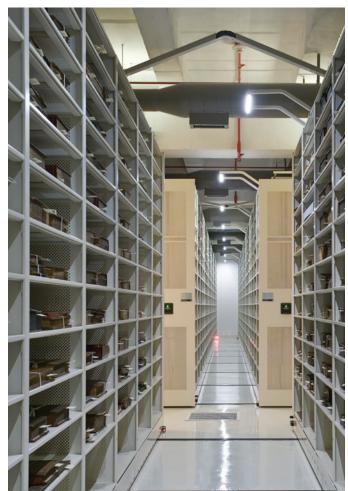

### MUSEUM SHELVING

THE PERFECT PLATFORM

#### **SHELVING**

- Choose from standard or custom sizes and styles
- Add optional lockable doors, drawers and trays, and pull-out reference shelves
- Reconfigure without special tools to optimize space as collections change