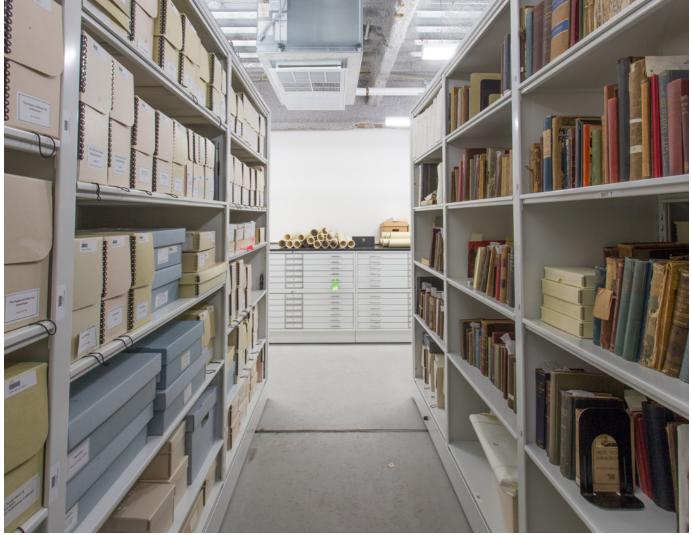

### MUSEUM SHELVING

THE PERFECT PLATFORM

#### **SHELVING**

- Choose from standard or custom sizes and styles
- Add optional lockable doors, drawers and trays, and pull-out reference shelves
- Reconfigure without special tools to optimize space as collections change

#### **NANTUCKET DRAWERS AND TRAYS ON 4-POST SHELVING**

- Value-engineered alternative to museum cabinets for collections that don't need a sealed interior environment
- Optimize vertical space
- Endless sizes offer limitless configurations and design possibilities.
- Museum-quality drawers and trays integrate with other 4-Post shelving accessories
- Trays are fully removable by disengaging safety stop
- Reconfigure and add accessories as your needs change
- Add optional locking doors for security