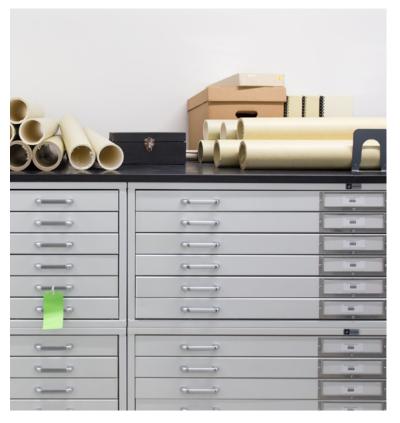

function
- Keep users safe with patented safety systems
- Restrict access to culturally sensitive or particularly valuable objects with optional PIN feature
- Space aisles evenly for better ventilation or keep most frequently accessed aisle in open position
- Operate system remotely and help reduce high-touch surfaces with mobile app





















## SPACESAVER MUSEUM CABINETS

THE GOLD STANDARD FOR COLLECTIONS CARE

#### 920 SERIES: PRESERVATION CABINET

- Reconfigure interior as collections change over time
- Stack, gang, or mount on mobile systems to accommodate growing collections
- Create a work surface with counter-height cabinets
- Add mobility with optional casters











#### **BOTANY CABINETS**









#### **ENTOMOLOGY CABINETS**













#### **FLAT FILES**







#### **TRAYS AND DRAWERS**





#### **OVERSIZED TRAYS AND DRAWERS**





### MUSEUM SHELVING

THE PERFECT PLATFORM

#### **SHELVING**

- Choose from standard or custom sizes and styles
- Add optional lockable doors, drawers and trays, and pull-out reference shelves
- Reconfigure without special tools to optimize space as collections change









#### **NANTUCKET DRAWERS AND TRAYS ON 4-POST SHELVING**

- Value-engineered alternative to museum cabinets for collections that don't need a sealed interior environment
- Optimize vertical space
- Endless sizes offer limitless configurations and design possibilities.
- Museum-quality drawers and trays integrate with other 4-Post shelving accessories
- Trays are fully removable by disengaging safety stop
- Reconfigure and add accessories as