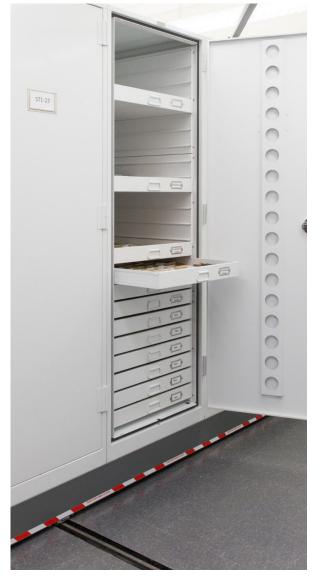

## SPACESAVER MUSEUM CABINETS

THE GOLD STANDARD FOR COLLECTIONS CARE

#### 920 SERIES: PRESERVATION CABINET

- Reconfigure interior as collections change over time
- Stack, gang, or mount on mobile systems to accommodate growing collections
- Create a work surface with counter-height cabinets
- Add mobility with optional casters