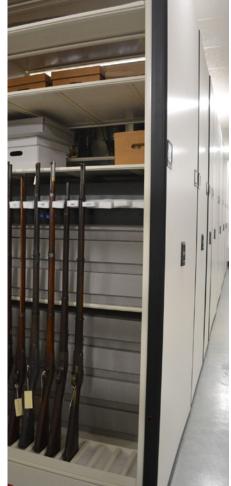

## HIGH-DENSITY MOBILE STORAGE SYSTEMS

OPTIMIZING SPACE. PROTECTING COLLECTIONS.

#### **HIGH-DENSITY MOBILE STORAGE SYSTEMS (COMPACTORS)**

- The right system for your collections
- Double your capacity or store the same number of objects in half the space
- Accommodate all types of shelving, cabinets, and racks
- Reconfigure systems as collections change
- Protect against seismic events with anti-tip rails and bin fronts to prevent items from sliding off shelves