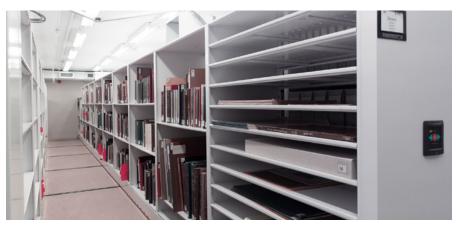

## HIGH-DENSITY MOBILE STORAGE SYSTEMS

OPTIMIZING SPACE. PROTECTING COLLECTIONS.

#### **HIGH-DENSITY MOBILE STORAGE SYSTEMS (COMPACTORS)**

- The right system for your collections
- Double your capacity or store the same number of objects in half the space
- Accommodate all types of shelving, cabinets, and racks
- Reconfigure systems as collections change
- Protect against seismic events with anti-tip rails and bin fronts to prevent items from sliding off shelves

#### **MECHANICAL-ASSIST STORAGE SYSTEMS**

- Move thousands of pounds with minimal effort
- Prevent unexpected system movement with manual safety locks

#### **POWERED SYSTEMS**

- Protect objects from abrupt movement with soft stop, soft start function
- Keep users safe with patented safety systems
- Restrict access to culturally sensitive or particularly valuable objects with optional PIN feature
- Space aisles evenly for better ventilation or keep most frequently accessed aisle in open position
- Operate system remotely and help reduce high-touch surfaces with mobile app