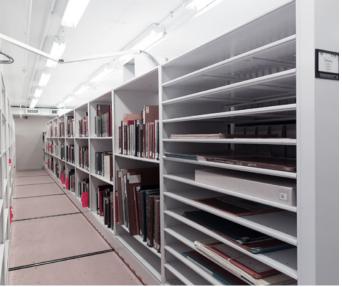

#### **HIGH-DENSITY MOBILE STORAGE SYSTEMS (COMPACTORS)**

- The right system for your collections
- Double your capacity or store the same number of objects in half the space
- Accommodate all types of shelving, cabinets, and racks
- Reconfigure systems as collections change
- Protect against seismic events with anti-tip rails and bin fronts to prevent items from sliding off shelves

#### **MECHANICAL-ASSIST STORAGE SYSTEMS**

- Move thousands of pounds with minimal effort
- Prevent unexpected system movement with manual safety locks

#### **POWERED SYSTEMS**

- Protect objects from abrupt movement with soft stop, soft start function
- Keep users safe with patented safety systems
- Restrict access to culturally sensitive or particularly valuable objects with optional PIN feature
- Space aisles evenly for better ventilation or keep most frequently accessed aisle in open position
- Operate system remotely and help reduce high-touch surfaces with mobile app