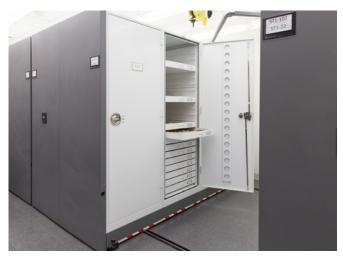

## SPACESAVER MUSEUM CABINETS

THE GOLD STANDARD FOR COLLECTIONS CARE

#### 920 SERIES: PRESERVATION CABINET

- Reconfigure interior as collections change over time
- Stack, gang, or mount on mobile systems to accommodate growing collections
- Create a work surface with counter-height cabinets
- Add mobility with optional casters