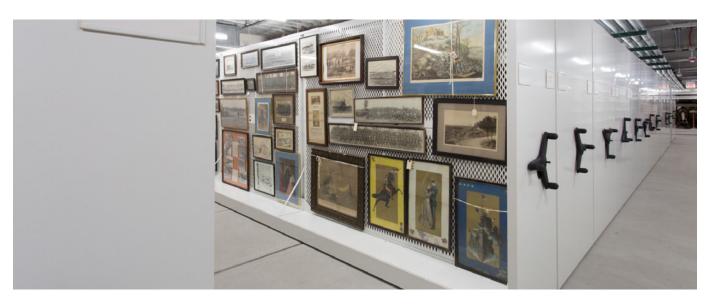

#### **ART ON HIGH-BAY SHELVING**

#### **ART RACKS**

• Compactly store framed art and other hanging objects.