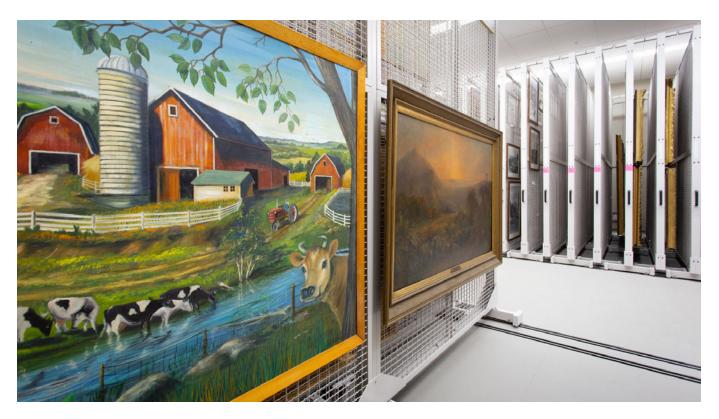

rawers and trays, and pull-out reference shelves
- Reconfigure without special tools to optimize space as collections change









#### **NANTUCKET DRAWERS AND TRAYS ON 4-POST SHELVING**

- Value-engineered alternative to museum cabinets for collections that don't need a sealed interior environment
- Optimize vertical space
- Endless sizes offer limitless configurations and design possibilities.
- Museum-quality drawers and trays integrate with other 4-Post shelving accessories
- Trays are fully removable by disengaging safety stop
- Reconfigure and add accessories as your needs change
- Add optional locking doors for security













#### **EXTRA-WIDE TRAYS ON RAPTORRAC™ WIDESPAN SHELVING**









#### **ART ON HIGH-BAY SHELVING**







# **COMPLETE SOLUTIONS**

**PROVIDER** 











#### **ART RACKS**

• Compactly store framed art and other hanging objects.



















#### **TEXTILE RACKS**

- Prevent damage from creases and folds Reconfigure racks without special tools
- Mount on stationary bases, casters, or high-density mobile systems







#### **HIGH-BAY**

- Consolidate collections
- Take full advantage of vertical space





### THE SPACESAVER ADVANTAGE PROTECT THE PAST AND PREPARE FOR THE FUTURE

We know that planning a renovation or new collections storage area can be a daunting task. That's why your local Spacesaver consultants, backed up by our world-class engineering and project management professionals, can partner with your team to design, install, and maintain complete solutions. We look forward to protecting your collections for gene