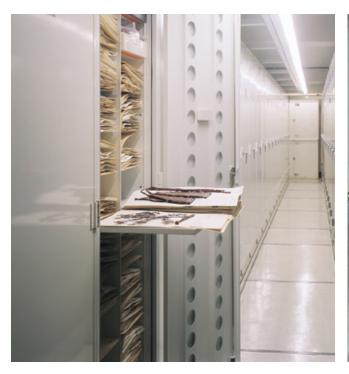

## HIGH-DENSITY MOBILE STORAGE SYSTEMS

OPTIMIZING SPACE. PROTECTING COLLECTIONS.

#### **HIGH-DENSITY MOBILE STORAGE SYSTEMS (COMPACTORS)**

- The right system for your collections
- Double your capacity or store the same number of objects in half the space
- Accommodate all types of shelving, cabinets, and racks
- Reconfigure systems as collections change
- Protect against seismic events with anti-tip rails and bin fronts to prevent items from sliding off shelves