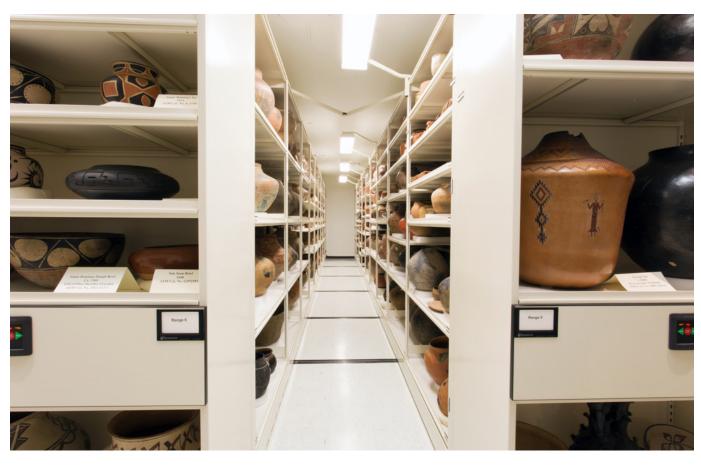

### MUSEUM SHELVING

THE PERFECT PLATFORM

#### **SHELVING**

- Choose from standard or custom sizes and styles
- Add optional lockable doors, drawers and trays, and pull-out reference shelves
- Reconfigure without special tools to optimize space as collections change