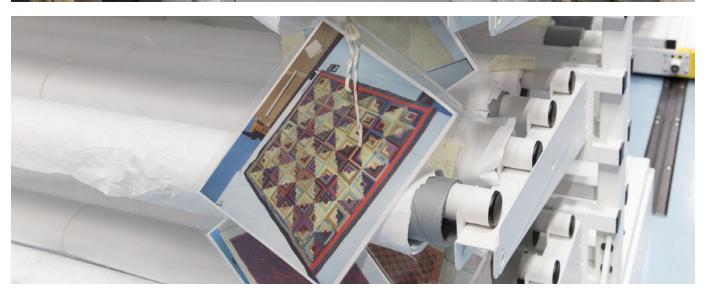

#### **TEXTILE RACKS**

- Prevent damage from creases and folds Reconfigure racks without special tools
- Mount on stationary bases, casters, or high-density mobile systems