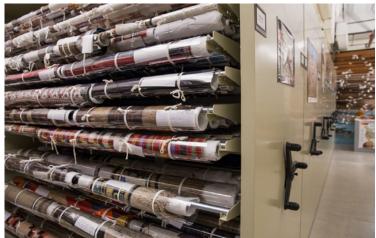

#### **TEXTILE RACKS**

- Prevent damage from creases and folds Reconfigure racks without special tools
- Mount on stationary bases, casters, or high-density mobile systems