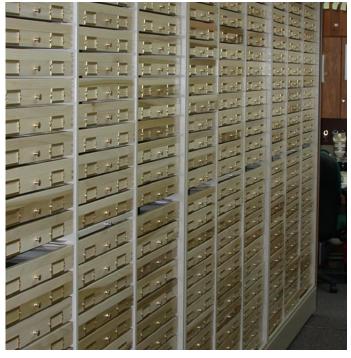

## HIGH-DENSITY MOBILE STORAGE SYSTEMS

OPTIMIZING SPACE. PROTECTING COLLECTIONS.

#### **HIGH-DENSITY MOBILE STORAGE SYSTEMS (COMPACTORS)**

- The right system for your collections
- Double your capacity or store the same number of objects in half the space
- Accommodate all types of shelving, cabinets, and racks
- Reconfigure systems as collections change
- Protect against seismic events with anti-tip rails and bin fronts to prevent items from sliding off shelves