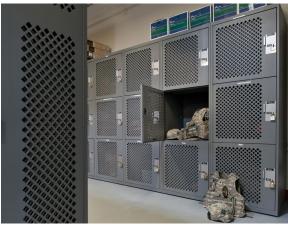

#### **FEATURES:**

- Made in the U.S.A.
- Rugged steel construction
- Corner gussets for added rigidity
- Durable textured powder coat paint variety of colors available
- Doors available with diamond perforated mesh for ventilation and visibility (solid or louvered doors also available)
- Box construction double thickness doors for unmatched strength and rigidity
- Stainless steel lock plate and handle with optional locker number plaque
- Four lock types available: Hasp only (for padlock), keyed, combination, or electronic
- Design Options: Sloped tops, trim, and surface or recessed mounted

#### Configurations To Meet Your Demands.

Gear and duty bag lockers are an ideal way to create secure storage spaces for equipment. With a plethora of available sizes, configurations, and options, gear bag lockers offer the flexibility you need to meet all your duty storage requirements.