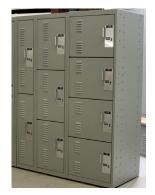

#### **AVAILABLE SIZES:**

• Width: 12, 15, 18, 24, 30, 36, or 48"

• Depth: 12, 15, 18, 24, 30, or 36"

• Height: 72, 84, 90, or 96"

• Single and multi-tier units available

• Other sizes available - Contact Spacesaver