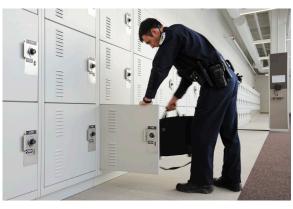

### Keep Equipment Safe and Accessible.

When it comes to the daily tasks of law enforcement, time is precious—and when officers need to move quickly, they can't be held up by equipment that's hard to locate. At the same time, this gear also needs to be kept secure when not in use. Spacesaver's Gear and Duty Bag Lockers are an ideal way to create a secure space to store duty bags and other equipment that's needed in the field. These lockers keep gear out of the locker room and in an area where it's most accessible.

The rugged, all-steel storage cabinets are available with a variety of door type and lock options, and are created in a broad selection of sizes and configurations. Numerous design options— sloped tops, trim kit options, and the choice of surface or recessed mounted can be tailored depending on your department's needs.