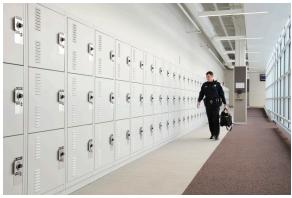

### Keep Equipment Safe and Accessible.

When it comes to the daily tasks of law enforcement, time is precious—and when officers need to move quickly, they can't be held up by equipment that's hard to locate. At the same time, this gear also needs to be kept secure when not in use. Spacesaver's Gear and Duty Bag Lockers are an ideal way to create a secure space to store duty bags and other equipment that's needed in the field. These lockers keep gear out of the locker room and in an area where it's most accessible.

The rugged, all-steel storage cabinets are available with a variety of door type and lock options, and are created in a broad selection of sizes and configurations. Numerous design options— sloped tops, trim kit options, and the choice of surface or recessed mounted can be tailored depending on your department's needs.