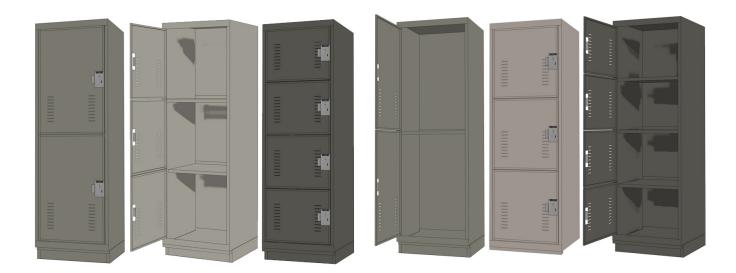

The rugged, all-steel storage cabinets are available with a variety of door type and lock options, and are created in a broad selection of sizes and configurations. Numerous design options— sloped tops, trim kit options, and the choice of surface or recessed mounted can be tailored depending on your department's needs.

#### Configurations To Meet Your Demands.

Gear and duty bag lockers are an ideal way to create secure storage spaces for equipment. With a plethora of available sizes, configurations, and options, gear bag lockers offer the flexibility you need to meet all your duty storage requirements.

#### **AVAILABLE SIZES:**

• Width: 12, 15, 18, 24, 30, 36, or 48"

• Depth: 12, 15, 18, 24, 30, or 36"

• Height: 72, 84, 90, or 96"

• Single and multi-tier units available

• Other sizes available - Contact Spacesaver