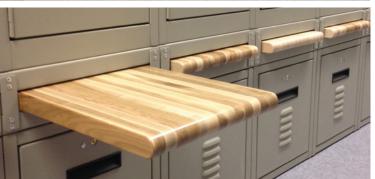

The engineering team at Spacesaver pondered this before reaching a conclusion: if the locker benches could literally retract into the locker frame, it would cut down on the space needed in the footprint for places to sit, and the Center would still be able to get the required number of enlarged lockers in the same space. A prototype of a FreeStyle® Personal Storage Locker was created with a retractable bench, and after several tests for weight load and other improvements with the personnel at East Mesa, the new custom lockers, called Bread Board Benches, were installed.

## **Benefits**

- The Freestyle® Bread Board Bench allowed the Detention Center to retract the bench when not in use and extend when needed
- The retractable Bread Board Bench reduced the depth of each locker by 12", allowing the department to fit more rows of lockers into the locker room, meeting the requirement for number of lockers needed
- An increased number of locker rows, allowed the detention center to increase the width of their lockers to fit storage requirements
- The strong Bread Board Bench has more than a 600 lb load capacity