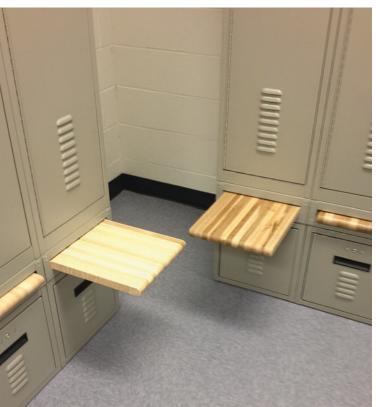

The engineering team at Spacesaver pondered this before reaching a conclusion: if the locker benches could literally retract into the locker frame, it would cut down on the space needed in the footprint for places to sit, and the Center would still be able to get the required number of enlarged lockers in the same space. A prototype of a FreeStyle® Personal Storage Locker was created with a retractable bench, and after several tests for weight load and other improvements with the personnel at East Mesa, the new custom lockers, called Bread Board Benches, were installed.

## **Benefits**

- The Freestyle® Bread Board Bench allowed the Detention Center to retract the bench when not in use and extend when needed
- The retractable Bread Board Bench reduced the depth of each locker by 12", allowing the department to fit more rows of lockers into the locker room, meeting the requirement for number of lockers needed
- An increased number of locker rows, allowed the detention center to increase the width of their lockers to fit storage requirements
- The strong Bread Board Bench has more than a 600 lb load capacity