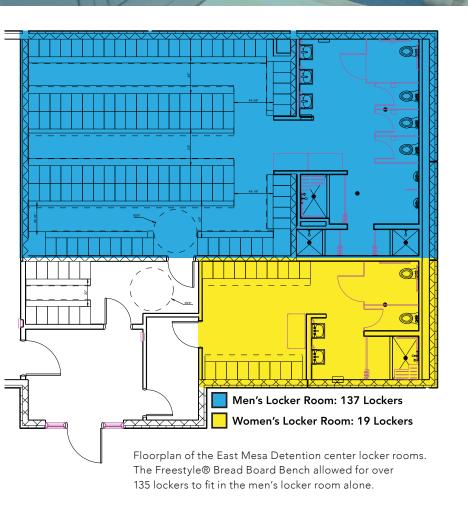

The Center had recently added over 100 employees, and quickly found that their locker storage was lacking. In addition to adding to the number of lockers in their men's and women's locker rooms, they also needed to increase the width of each locker by a full six inches. Oh, and they needed places for all of their personnel to sit and put on gear as well.

## **Benefits**

- The Freestyle® Bread Board Bench allowed the Detention Center to retract the bench when not in use and extend when needed
- The retractable Bread Board Bench reduced the depth of each locker by 12", allowing the department to fit more rows of lockers into the locker room, meeting the requirement for number of lockers needed
- An increased number of locker rows, allowed the detention center to increase the width of their lockers to fit storage requirements
- The strong Bread Board Bench has more than a 600 lb load capacity