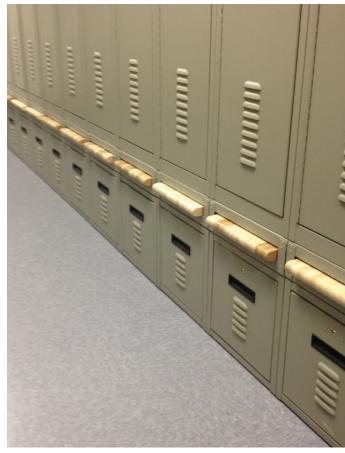

## **Benefits**

- The Freestyle® Bread Board Bench allowed the Detention Center to retract the bench when not in use and extend when needed
- The retractable Bread Board Bench reduced the depth of each locker by 12", allowing the department to fit more rows of lockers into the locker room, meeting the requirement for number of lockers needed
- An increased number of locker rows, allowed the detention center to increase the width of their lockers to fit storage requirements
- The strong Bread Board Bench has more than a 600 lb load capacity