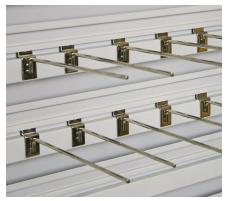

**Slat-Wall Accessories:** Standard accessories used with slat-wall systems quickly connect to the EZ Rail element, letting you hang a variety of items.

The only thing you can't change about FrameWRX HD is its storage efficiency. Not only is the system easy to use, it also allows for better visibility and easier accessability than traditional high-density storage prodcuts. The options are endless, even as your needs change.