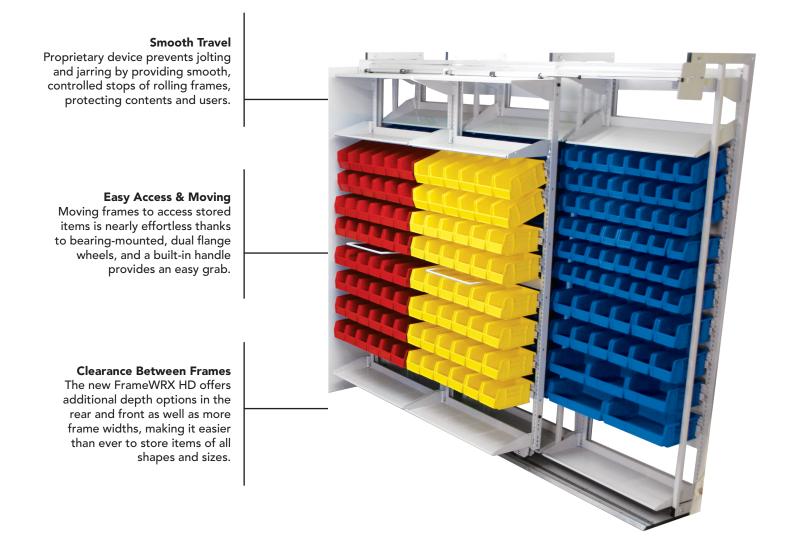

## FEATURES AND BENEFITS

- **EZ Rail Element:** Compatible with hanging bins, pegs, and slat wall accessories, the EZ Rail adds unmatched flexibility and configurability to almost any storage challenge.
- **2-Position Adjustable Shelves:** Easy-to-adjust, singlepiece shelves can be mounted horizontally or at a 17 degree slope for gravity feed and instant access. Shelves are available in a variety of depths to meet your storage needs.
- Easy Access, Smooth Rolling, and Soft Stopping: Moving frames to access stored items is nearly effortless, thanks to bearing-mounted, dual-flange wheels; soft stopping provided by decellerating air cylinders.
- Sloped Low-Back Shelf: Ideal for displaying or transporting books, media, and medical supplies.
- **Retractable Work Surface:** Thermofoiled work surfaces provide a handy yet discrete space that's readily available.
- **More Clearance Between Frames:** Expanded rear, front, and frame widths and depths provide additional space and improved range of motion.