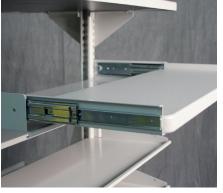

**Hanging Bins:** FrameWRX is compatible with a wide variety of industry standard bins, providing one of the highest bin densities of any storage product on the market.

**Retractable Work Surfaces:** Retractable thermofoiled work surfaces provide a handy, yet discrete space, that's readily available.