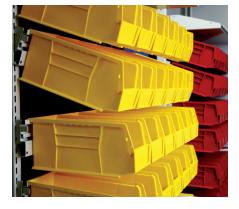

**Hanging Bins:** FrameWRX is compatible with a wide variety of industry standard bins, providing one of the highest bin densities of any storage product on the market.

**Retractable Work Surfaces:** Retractable thermofoiled work surfaces provide a handy, yet discrete space, that's readily available.