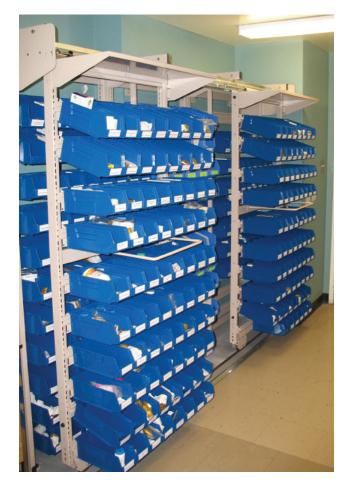

## **High-Density Mobile Storage System**

Count on Spacesaver's FrameWRX HD storage system to give you the exact storage you need. Highly customizable and easily relocated, the unique design of this system freely adapts to meet your changing needs. The FrameWRX HD system compresses two rows of storage into one deeper space, saving an aisle. When space is at a premium, this is a lasting advantage.

## FEATURES AND BENEFITS

- **EZ Rail Element:** Compatible with hanging bins, pegs, and slat wall accessories, the EZ Rail adds unmatched flexibility and configurability to almost any storage challenge.
- **2-Position Adjustable Shelves:** Easy-to-adjust, singlepiece shelves can be mounted horizontally or at a 17 degree slope for gravity feed and instant access. Shelves are available in a variety of depths to meet your storage needs.
- Easy Access, Smooth Rolling, and Soft Stopping: Moving frames to access stored items is nearly effortless, thanks to bearing-mounted, dual-flange wheels; soft stopping provided by decellerating air cylinders.
- Sloped Low-Back Shelf: Ideal for displaying or transporting books, media, and medical supplies.
- **Retractable Work Surface:** Thermofoiled work surfaces provide a handy yet discrete space that's readily available.
- **More Clearance Between Frames:** Expanded rear, front, and frame widths and depths provide additional space and improved range of motion.