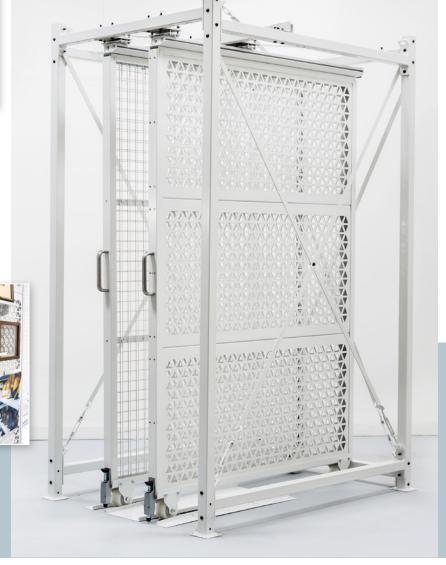

## MOD-GLIDER PRO™ MODULAR ART RACK SYSTEM

## EXPERIENCE INNOVATIVE ART STORAGE.

Spacesaver's Modular Art Rack system, Mod-Glider Pro™, combines smooth operation with versatile storage capacity. Its pullout screen loading is transferred directly to the floor, allowing for smooth and uninterrupted operation, while the choice of either welded wire or punched triangle pattern screens offers secured storage for many forms of visual art.

## EXPERIENCE MODULAR STORAGE.

Mod-Glider Pro Modular Art Rack System is designed with flexibility in mind and has proven successful in maximizing density and accessibility for a variety of users. Here's what our Modular Art Rack System can bring to your organization's collections: