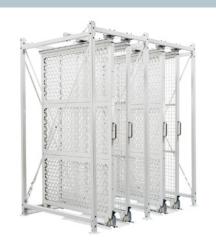

## MOD-GLIDER PRO™ MODULAR ART RACK SYSTEM

## EXPERIENCE INNOVATIVE ART STORAGE.

Spacesaver's Modular Art Rack system, Mod-Glider Pro™, combines smooth operation with versatile storage capacity. Its pullout screen loading is transferred directly to the floor, allowing for smooth and uninterrupted operation, while the choice of either welded wire or punched triangle pattern screens offers secured storage for many forms of visual art.

## EXPERIENCE MODULAR STORAGE.

Mod-Glider Pro Modular Art Rack System is designed with flexibility in mind and has proven successful in maximizing density and accessibility for a variety of users. Here's what our Modular Art Rack System can bring to your organization's collections: