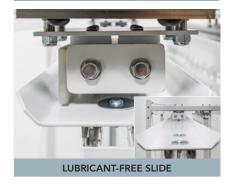

## **EASE OF MOVEMENT**

- Hooks and hanging accessories stay in position while you gently handle your artwork and navigate frame mounting hardware
- Built-in foot brake to keep screens stationary when not in use or in place when extended
- Lubricant-free slide design keeps art collections safe from contamination, allowing for ease of screen extension and minimal force to operate