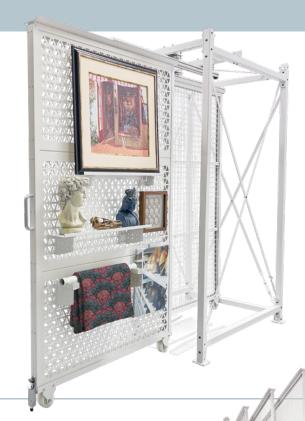

## MOD-GLIDER PRO™ MODULAR ART RACK SYSTEM

## EXPERIENCE INNOVATIVE ART STORAGE.

Spacesaver's Modular Art Rack system, Mod-Glider Pro™, combines smooth operation with versatile storage capacity. Its pullout screen loading is transferred directly to the floor, allowing for smooth and uninterrupted operation, while the choice of either welded wire or punched triangle pattern screens offers secured storage for many forms of visual art.

Welded wire screens offer a simple and elegant solution for hanging collections storage and display. Commonly used as an economic solution for behind-thescenes and hanging collections storage.

This Punched triangle pattern screen offers premium aesthetics, perfect for front-of-house display and making a greater volume of works visible to the public and clients.