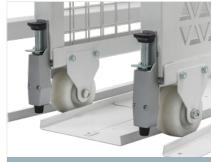

## **DURABILITY**

- Made in the USA of heavy-duty steel and high-quality components, Spacesaver's Modular Art Rack System is an enduring investment in quality collections storage
- Screens are cycle-tested to ensure lasting quality and performance on your investment for years to come
- High-capacity, non-marking nylon casters support loads of up to 800 pounds each and provide excellent resistance to wear and abrasion

BUILT-IN FOOT BRAKE