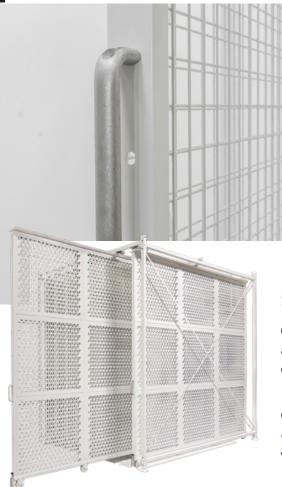

## EXPERIENCE INNOVATIVE ART STORAGE.

Spacesaver's Modular Art Rack system, Mod-Glider Pro™, combines smooth operation with versatile storage capacity. Its pullout screen loading is transferred directly to the floor, allowing for smooth and uninterrupted operation, while the choice of either welded wire or punched triangle pattern screens offers secured storage for many forms of visual art.

Welded wire screens offer a simple and elegant solution for hanging collections storage and display. Commonly used as an economic solution for behind-thescenes and hanging collections storage.

This Punched triangle pattern screen offers premium aesthetics, perfect for front-of-house display and making a greater volume of works visible to the public and clients.