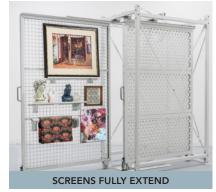

#### **ACCESSIBILITY**

- Screens fully extend, allowing for quick and easy access to hanging art and other collections on both sides
- Double-sided screens and purpose-built accessories provide the perfect space-saving solution, allowing a greater volume of collections to be stored within a smaller footprint
- Installation requires minimal floor anchoring, making it a great solution for all spaces, whether leased or owned