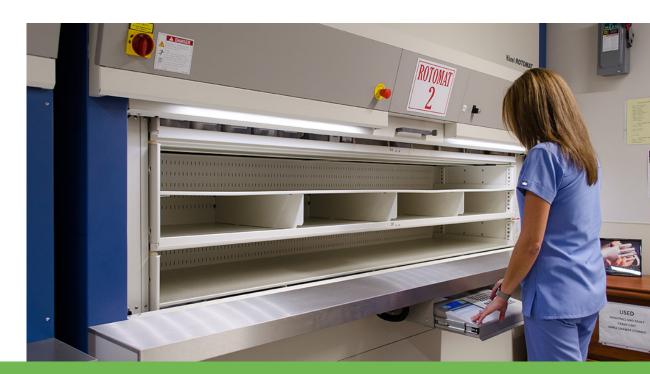

#### **SOLUTION**

Patterson Pope Sales Representative Julie Baumgartner's extensive experience working with medical facilities helped to yield an immediate and appropriate solution – **The Rotomat®, from Hanel**. Although the back-up supply room measured just 21'3-1/8" x 20'4-1/8", it also had ceilings that measured 13'8". This height made it the ideal venue for the Rotomat, which uses a vertical "carousel" system to deliver stored goods to the user instead of the other way around.

The Rotomats allow the staff to easily access any item they need. The units' ample capacity allows for a good deal of storage of items that might otherwise be kept in boxes on pallets.

"The breadth and depth of supplies that they have to have on-hand is pretty astronomical, The Rotomat gave them exactly what they needed.