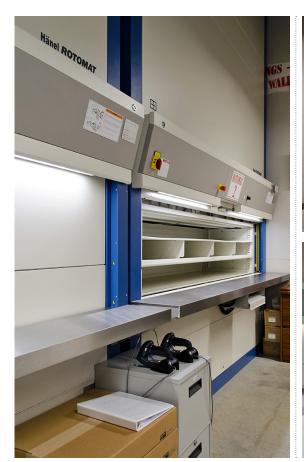

#### **SOLUTION**

Patterson Pope Sales Representative Julie Baumgartner's extensive experience working with medical facilities helped to yield an immediate and appropriate solution – **The Rotomat®, from Hanel**. Although the back-up supply room measured just 21'3-1/8" x 20'4-1/8", it also had ceilings that measured 13'8". This height made it the ideal venue for the Rotomat, which uses a vertical "carousel" system to deliver stored goods to the user instead of the other way around.