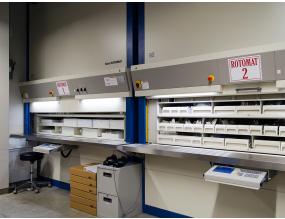

#### **SOLUTION**

Patterson Pope Sales Representative Julie Baumgartner's extensive experience working with medical facilities helped to yield an immediate and appropriate solution – **The Rotomat®, from Hanel**. Although the back-up supply room measured just 21'3-1/8" x 20'4-1/8", it also had ceilings that measured 13'8". This height made it the ideal venue for the Rotomat, which uses a vertical "carousel" system to deliver stored goods to the user instead of the other way around.